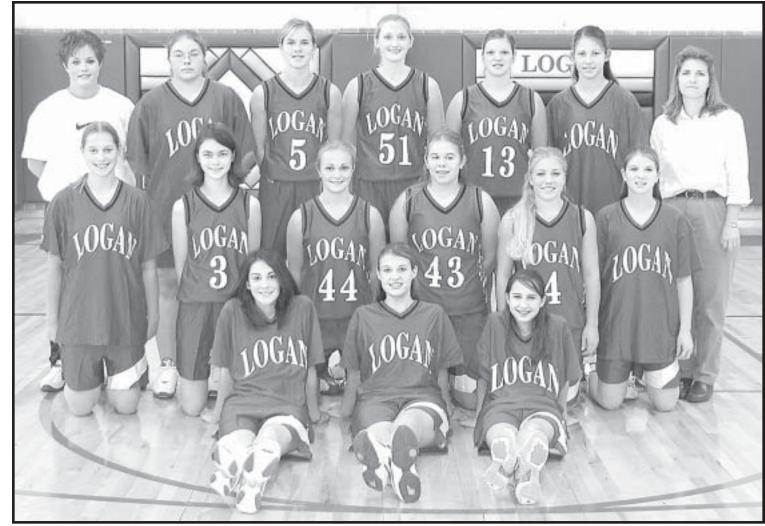

## Logan Baskerball Trojans Baskerball

**WINTER SPORTS 2004** 

Thank You for Choosing First National Bank & Trust

LOGAN 785-689-7493 PHILLIPSBURG 785-543-6511 LONG ISLAND 785-854-7441

**2003-2004 LOGAN HIGH SCHOOL GIRLS BASKETBALL TEAM** — Pictured are, from left, front row: Anne Hartman, Brandie Sammons, and Bethany Clements; second row: Chassidy Breese, Vanessa VanDiest, Jenny Noel, Michaela Berg, Megan Brumbaugh, and Lisa Kiser; back row: Coach Sonya Lovesee, Amber Richard, Lanee Webb, Val Jackson, Kati Chestnut, Candice Thompson, and Coach Linda Nighswonger. Not pictured: Melanie Berg and Emma Rupke.