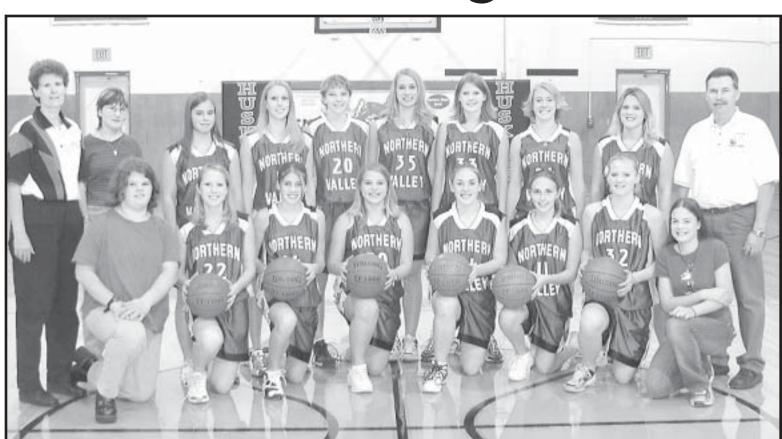

## Northern Valley Huskies

2003-2004 NORTHERN VALLEY HIGH SCHOOL GIRLS BASKETBALL **TEAM** — Pictured are, from left, front row: Manager Jessica King, Jessie Redeker, Kelli Cole, Jessica Holmes, Jena Jessup, Andrea Lowry, Alysia Shearer, and Manager Ashley Kingham; back row: Assistant Coach Deb Field, Manager Hope Hansen, Mercedes Hays, Regan Fessenden, Jayme Horacek, Lindsey Graham, Serena Woodside, Lindsey Jessup, Alasia Eagleburger, and Coach Bill Lowry.