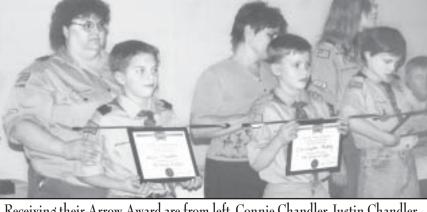

Casey Temmel, John Koch, Brett Pulec, Seth Antrim, Brady Skrdlant, and Kurt Douglas enjoyed Camp.

Receiving their Arrow Award are from left, Connie Chandler, Justin Chandler, Patsy Maddy, Christopher Maddy, Lynn Pavelka and Christopher Pavelka