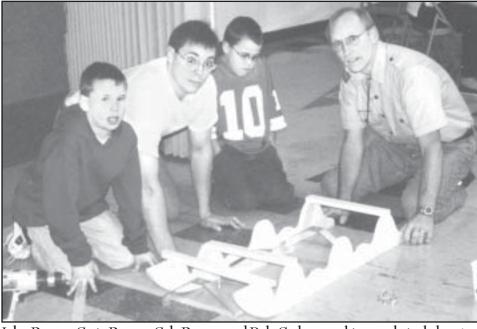

John Renner, Craig Renner, Cole Renner, and Dale Carlson working on their sled project

Dane Simoneau, Leif Carlson, Dale Carlson, Brett Pulec, Brandon Carlton, Cole Renner, Jacob Rudolph, Michael Fawcett, Cody O'Hare, Christopher Chambers, Dylan Spradlin, and Kurt Douglas at Day Camp in Osborne