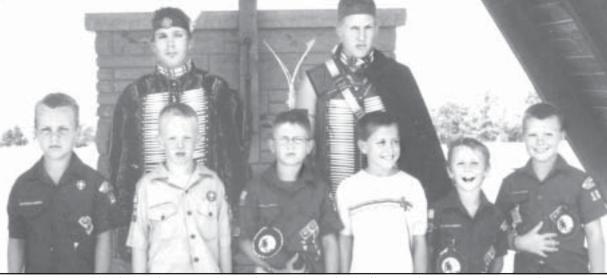

Casey Temmel, John Koch, Brett Pulec, Seth Antrim, Brady Skrdlant, and Kurt Douglas enjoyed Camp.

Receiving their Arrow Award are from left, Connie Chandler, Justin Chandler, Patsy Maddy, Christopher Maddy, Lynn Pavelka and Christopher Pavelka