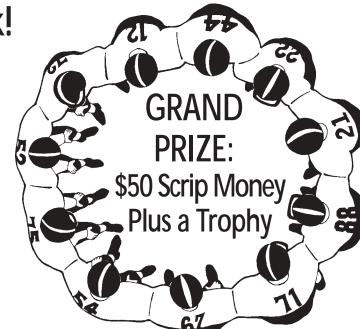

- 1) Anyone is eligible to enter except employees of this newspaper. One entry per person.
- 2) Locate the football games listed in each sponsor's ad. Decide the winner of each. Then write each winner on the official entry blank beside the name of the sponsor in whose ad the game appears. WIN-NERS MUST BE MATCHED WITH THE PROPER SPONSOR'S NAME IN ORDER TO COUNT. Don't pick ties because the contest is based on winning teams.
- 3) Write in the score of the tiebreaker game listed on the entry blank. It will be used to determine the winner only when several contestants pick the same number of wins.
- 4) Clip out the entry blank shown on this page or pick up identical ones in the stores of any of the sponsoring firms. NO ENTRIES WILL BE AC-CEPTED UNLESS ON OFFICIAL ENTRY BLANKS.
- 5) Bring entries to the Telegram office before 5 p.m. each Friday or mail to The Telegram, 215 S. Kansas, in which case they must be postmarked by Friday.
- 6) Winners will be announced in the following Tuesday's Telegram. 7) All decisions are final. Prizes of \$15, \$10, and \$5 in scrip money will be awarded to the three persons picking the most winners each week. 8) The Grand Prize is \$50 in scrip money plus a trophy. It will be awarded at the end of the contest to the person picking the most winners.