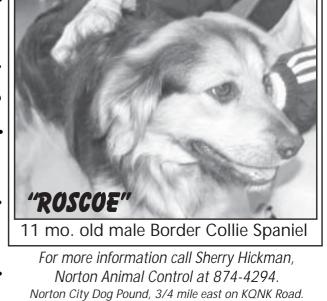

Performance-Tested Carcass Evaluated Production Sale

Fri., January 21 - 1 PM - 600 Angus Sell

Tri-State Livestock Auction - McCook, NE

• 90 BULLS - BIG STOUT JAN. & FEB. YEARLINGS

Norton Animal Control at 874-4294. Norton City Dog Pound, 3/4 mile east on KQNK Road. DONATIONS WELCOME!