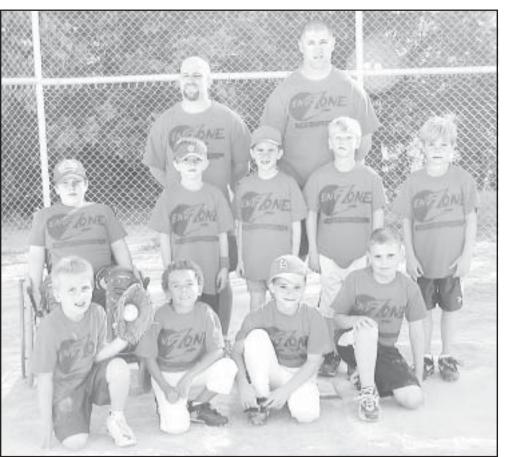

END ZONE DIVISION I BASEBALL TEAM — Pictured are, from left, front row: Nick Peterson, Tyus Henson, Rhett Blecha, Andrew McMullen; second row: Chris Richard, Jace Ruder, Philip Boutwell, Breven Sondergaard, Cody Temmel; back row: Coach Ed Temmel and Coach John Ruder. Not pictured: Bryce Baker and Coach Tanya Temmel.