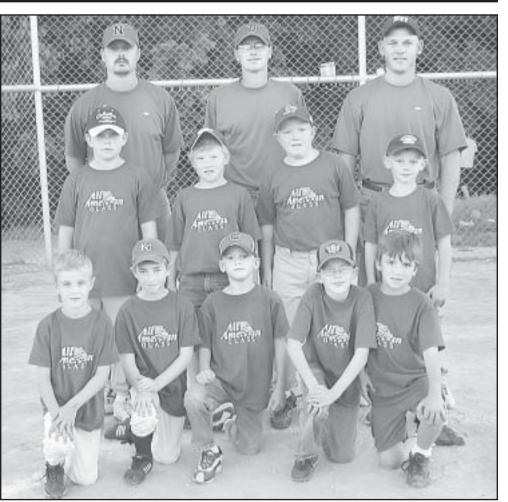

## Page 4 THE NORTON TELEGRAM

ALL AMERICAN GLASS DIVISION I BASEBALL TEAM — Pictured are, from left, front row: Kobie Unterseher, Clint Cole, Camden Cox, Kolton Hilburn, Colten Bach; second row: Ian Vincent, Larame Boyle, Jordan Baird, Brant Cox; back row: Coach Bill Unterseher, Coach Jim Cole, Coach Brad Cox.