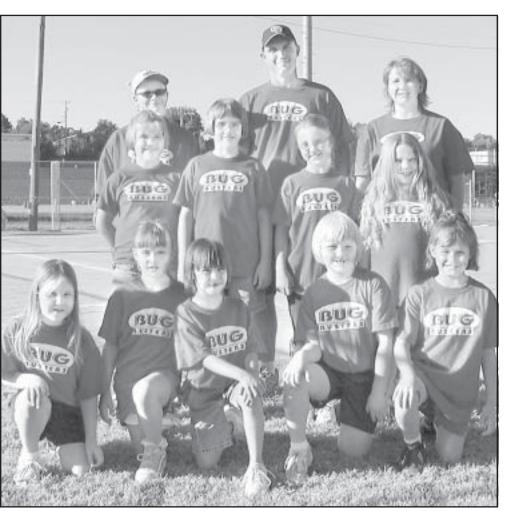

**BUG BUSTERS DIVISION I SOFTBALL TEAM** — Pictured are, from left, front row: Hannah Pollock, Sierra Griffith, Audrey Morel, Lexi Voss, Desiray Skrdlant; second row: Rickele Green, Cristine Nelson, Makayla Cadwalader, Kristin Stewart; back row: Coach Kim Green, Coach Tim Seringer, and Coach Cindy Voss. Not pictured: Carmen Ball.