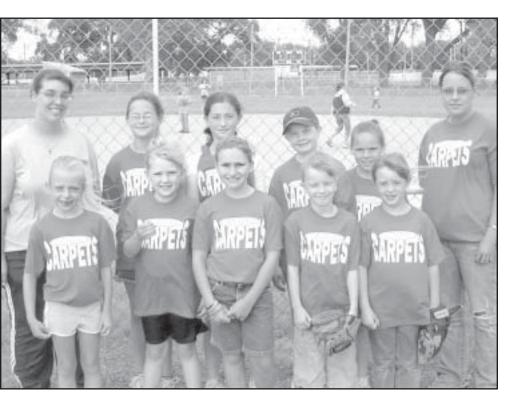

ALL CLEAN CARPET DIVISION I SOFTBALL TEAM — Pictured are, from left, front row: Morgan Olliff, Hanna Brooks, Katera Johnson, Sylvia Estes, Shelby Mulford; back row: Coach Becky Graham, Katie Bohl, Johnnye Ruder, Ashley Hildebrand, Jessica White, Coach Sara Sprague. Not pictured: Kendra Zimmerman.