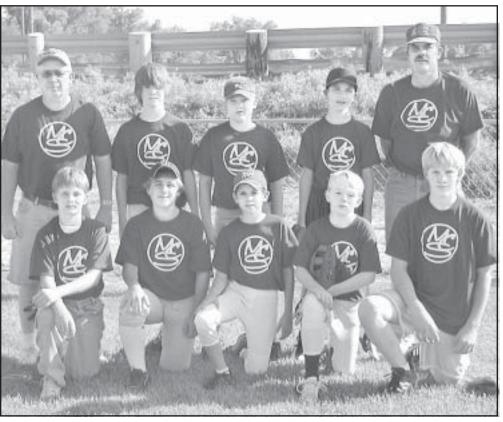

MORTENSEN'S COMPUTER SERVICE DIVISION III BASEBALL TEAM — Pictured are, from left, front row: Christopher Maddy, Ethan Hays, Adam Myers, John Koch, Jeremy Sproul; back row: Coach Jim Myers, Ashton Draper, Luke Ninemire, Jacob Mannel, and Coach Jim Ninemire. Not pictured: Justin Griffith, Kaenon Keiswetter, and Coach Tyler Rutherford. Not pic-Jacob Nuzum and Landon Hamel.