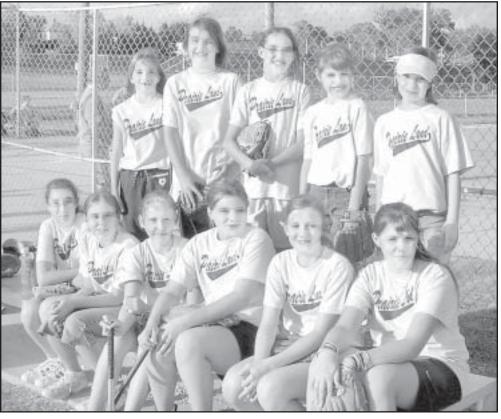

## **DIVISIONS II SOFTBALL AND III BASEBALL**

PRAIRIE LAND ELECTRIC DIVISION II SOFTBALL TEAM — Pictured are, from left, front row: Ashley McMullen, Chrissy Matheson, Caren Thomson, Fayth Temmel, Rebekah Streck, Morgan Baumann; back row: Sierra Black, Meaghan Peterson, Abby Bainter, Lanae Dial, Emily Schulze. Not pictured: Bainter, Tyler Cook, and Coach Dave Bainter. Coach Steve Streck, Coach Ed Temmel, Coach Tami Black.