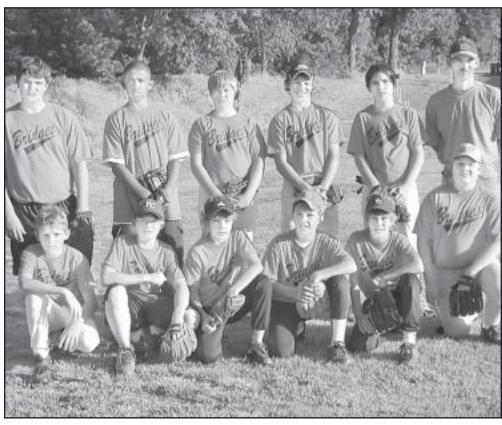

BRIDGES GROUP DIVISION III BASEBALL TEAM — Pictured are, from left, front row: Andrew Soderlund, Ryan Blecha, Troy Bainter, Kaid McKenna, Brett Terrell, Jake Romey; back row: Robert Derauf, Terrell Lane, J.D. Gall, Zach