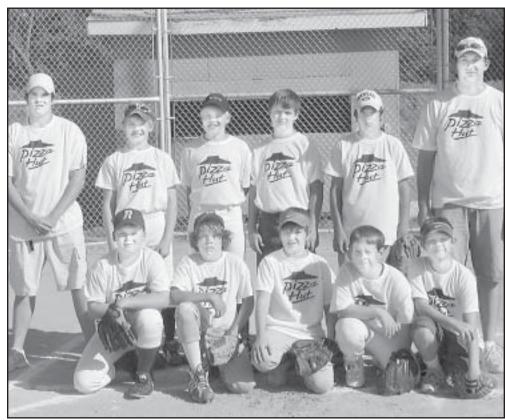

PIZZA HUT DIVISION III BASEBALL TEAM — Pictured are, from left, front row: Andrew Otter, Landon Keiswetter, Connor Pfannenstiel, Skyler Harris, Aaron Pulec; back row: Coach Brian Luft, Spencer Shirk, Dakota Dreher, tured: Casey Robison.