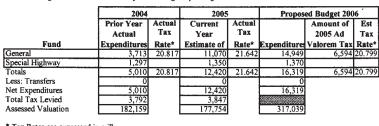

## City of Edmond Notice of Budget Hearing

Published in The Norton Telegram on Friday, July 29, 2005. (1T) NOTICE OF BUDGET HEARING

The governing body of the City of Edmond will meet on the 16th day of August, 2005 at 5:00 P.M., at the Methodist Church for the purpose of hearing and answering objections of taxpayers relating to the proposed us of all funds and the amount of 2005 ad valorem tax

Detailed budget information will be available at this hearing BUDGET SUMMARY

Proposed Budget 2006 Expenditures and the Amount of 2005 Ad Valorem Tax establish the maximum lin the 2006 budget. Est Tax Rate\* is subject to change depending on final assessed valuation

\* Tax Rates are expressed in mills.

Jnell Conkey

The Estate of Mabel I. Wiles

Published in The Norton Telegram on Friday, July 22, 29, August 5, 2005. (3T) IN THE DISTRICT COURT OF

NORTON COUNTY, KANSAS In the Matter of the Estate of MABEL I. WILES, Deceased Case No. 2004-PR-36