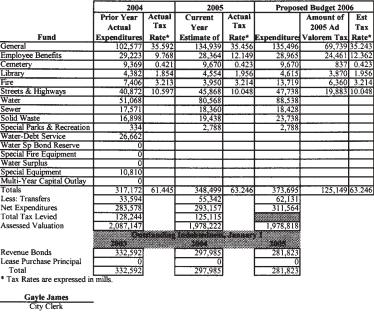

# \_enoraCityNoticeofBudgetHearing

Published in The Norton Telegram on Friday, July 29, 2005. (1T) NOTICE OF BUDGET HEARING

The governing body of the City of Lenora will meet on the 15th day of August, 2005 at 7:00 P.M., at the City tf office for the purpose of hearing and answering objections of taxpayers relating to the proposed use of all funds and the amount of 2005 ad valorem tax.

Detailed budget information is available at City Clerk's office and will be available at this hearing BUDGET SUMMARY

Proposed Budget 2006 Expenditures and the Amount of 2005 Ad Valorem Tax establish the maxim he 2006 budget. Est Tax Rate\* is subject to change depending on final a

\* Tax Rates are expressed in mills.

Jnell Conkey

The Estate of Mabel I. Wiles

Published in The Norton Telegram on Friday, July 22, 29, August 5, 2005. (3T) IN THE DISTRICT COURT OF

NORTON COUNTY, KANSAS In the Matter of the Estate of MABEL I. WILES, Deceased Case No. 2004-PR-36