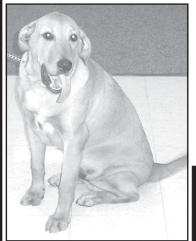

## "Thor" - Male Yellow Lab, 10-12 months

Dogs will be started with obedience training and housebreaking. Vaccinations and spay/neuter will be completed. There will be an adoption fee required for each dog.