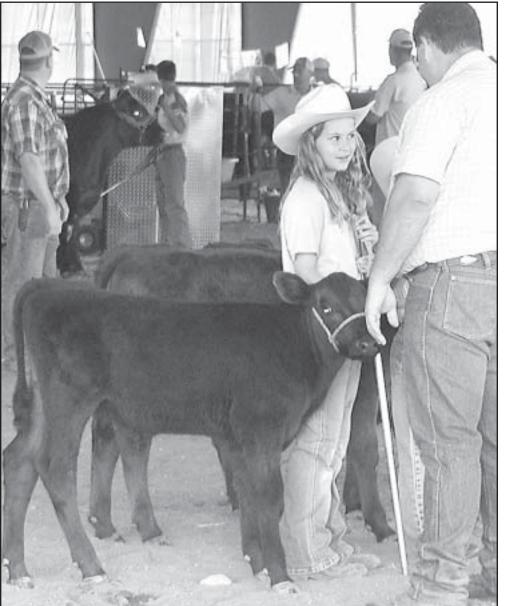

Katie Bohl answers the judge's questions about her bucket calf before winning grand champion of the 8-year old division. — Telegram photo by Susie Marble

Champion: Katie Bohl

Reserve Champion: Marisa Maddy

Blue: Rebecca Wentz, Wyatt Harting, Clinton

Cole, Brant Cox

4-H7 yrs. old

Champion: Adrienne Hager

Reserve Champion: Dalton Pfannenstiel

Blue: Kenzie Esslinger