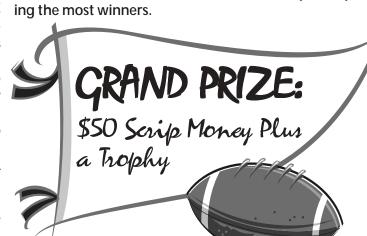

# \$30 in Scrip Money Awarded Each Week!

1st Prize \$15, 2nd Prize \$10, 3rd Prize \$5

For Week Ending

Telegram.

7) All decisions are final. Prizes of \$15, \$10, and \$5 in scrip money will be awarded to the three persons picking the most winners each week.

8) The Grand Prize is \$50 in scrip money plus a trophy. It will be awarded at the end of the contest to the person pick-