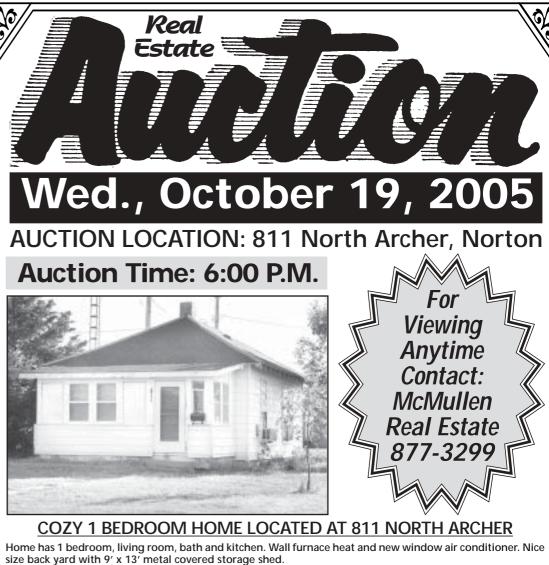

LEGAL DESCRIPTION: Lot One (1), Block Eight (8), Golf Addition to Norton, Norton, County, Kansas.

TAXES: 2004 Taxes were \$79.56. 2005 Taxes will be prorated as of Day of Auction.

TERMS: \$500.00 Down Payment Day of Auction. Balance to be Paid upon Proof of Merchantable Title with Title Insurance Policy and Delivery of a Warranty Deed to the Buyer. Final Payment to be within 30 Days. Title Insurance Cost will be shared 50% Seller and 50% Buyer.

POSSESSION: Day of Closing.

AGENCY DISCLOSURE: McMullen Real Estate and its Agents are Representing the Seller only and will not be considered Agents for the Buyer. Bidders are urged to inspect the Real Estate and obtain any additional information they deem necessary before purchasing the Real Estate. The Buyer takes the Real Estate in its present condition "As Is", "Where Is" subject only to facts of record and without any EPA, Mechanical, Plumbing, or Termite Inspections. Announcements made day of Auction shall take precedence over any printed material. AUCTIONEER'S NOTE: Home is in need of some freshening up; however, would be a nice starter

home or a good rental property. Handyman Special!!

Auction James & Georgia Moser lor...

113 N. State • (785) 877-3299 • Norton, Kansas Donald McMullen, Broker/Auctioneer, HOME: (785) 877-2028 R Robert Wyatt, Auctioneer/Salesperson, HOME: (785) 877-2731