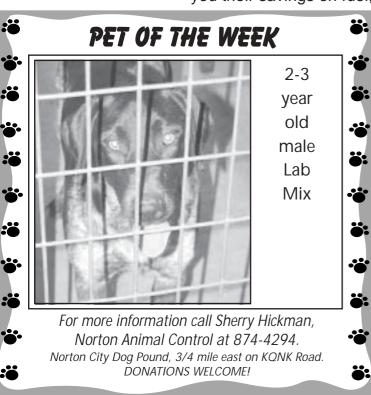

## **SECOND CHANCE HOMELESS PET SOCIETY**

"Lady Bird" Female Boxer/ Border, 1-2 yrs.

Dogs will be started with obedience training and housebreaking. Vaccinations and spay/ neuter will be completed. There will be an adoption fee required for each dog.

For more information contact: Linda, 785-877-5219; Terry, 785-874-9672; Kathy, 785-877-5651