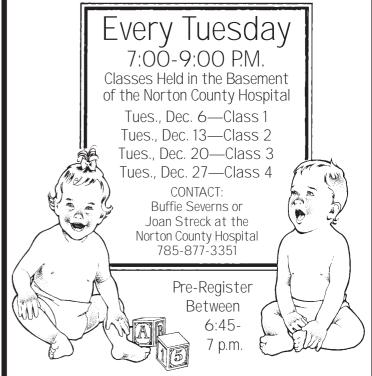

### Four Classes a Month-

 Keeping Healthy
 What to Expect •Breathing and Birthing Alternatives, ie, Waterbirth

Home Safety, Breast/Bottle Feeding

\$25.00 FEE FOR 4 WEEK PROGRAM