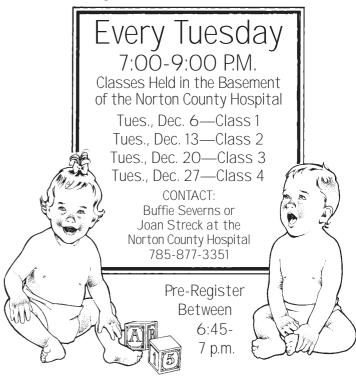

Women's 12-step group, 5:30 p.m., VFW.

Aerobic exercise class, 6:30 p.m., Norcatur Educational Building. Open to all.

Childbirth education and family health classes, 7 p.m., basement at Norton County Hospital.

#### **FOR SALE**

**Hotpoint Side-by-Side** Refrigerator. 23.7 Cu. Ft. Almond, icemaker and dispenser. \$500. 785-460-3625.

— C 12/21 —

\$25.00 FEE FOR 4 WEEK PROGRAM

## Four Classes a Month-

Keeping Healthy
What to Expect

•Breathing and Birthing Alternatives, ie, Waterbirth Home Safety, Breast/Bottle Feeding