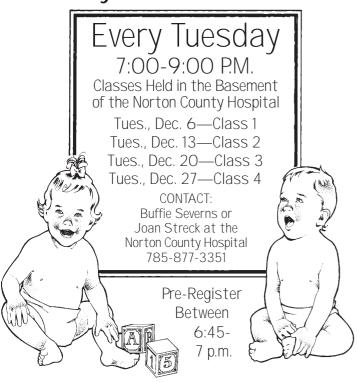

## Childbirth Education and Family Health Classes

\$25.00 FEE FOR 4 WEEK PROGRAM

### Four Classes a Month-

•Keeping Healthy •What to Expect

•Breathing and Birthing Alternatives, ie, Waterbirth

•Home Safety, Breast/Bottle Feeding

Childbirth education and family health classes, 7 p.m., basement at Norton County Hospital.

Norton Alcoholics Anonymous, 8:30 p.m., VFW.

Women's 12-step group, 5:30 p.m., VFW. Aerobic exercise class, 6:30 p.m., Norcatur

Educational Building. Open to all.

Childbirth education and family health classes, 7 p.m., basement at Norton County Hospital.