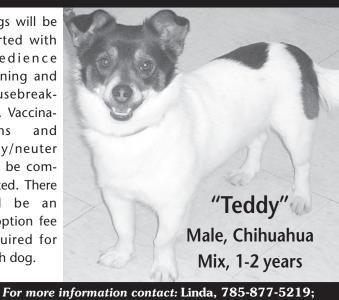

## SECOND CHANCE HOMELESS **PET SOCIETY**

- Buddy Male, Yellow Lab Mix, 2 yrs. • Charley — Male, Lab Mix, 3 yrs.
- Misty Female, Black Lab Mix, 4-5 yrs.
- Gypsy Female, Airedale, 1 yr. Roper — Male, Aust. Shepherd, 10+ yrs.
- Teddy Male, Chihuahua Mix, 1-2 yrs.
- Dogs will be started with obedience training and housebreak-
- ing. Vaccinations and spay/neuter will be completed. There will be an adoption fee required for each dog.