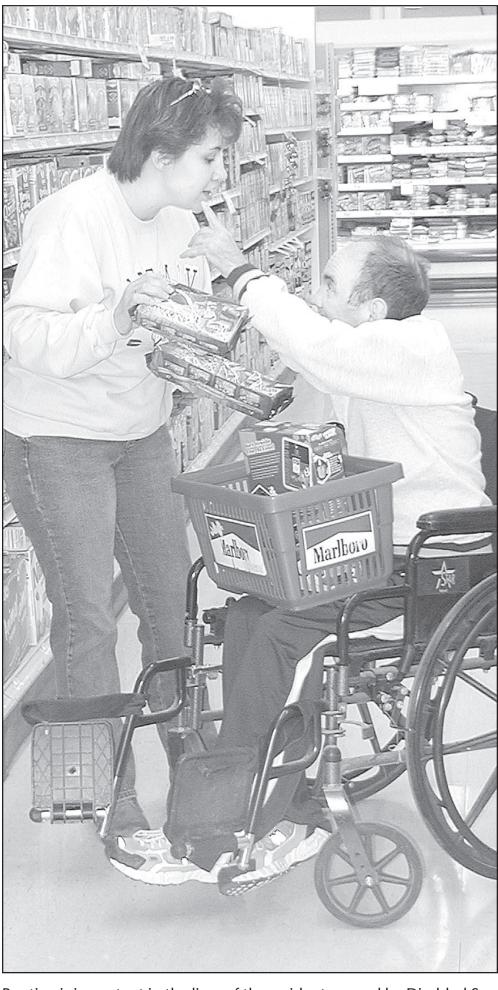

# Saluting all working women in Norton County

TELEGRAM

215 S. Kansas Norton 785-877-3361

Routine is important in the lives of the residents served by Disabled Services of Northwest Kansas. Teacher, Laquita Smith took Oliver, (above) one of her charges, to the store for his daily shopping trip. Tuned to his communication style, Mrs. Smith knew Oliver's preferences from soda to cookies. She made sure Oliver was safely buckled in (right) before she drove him back to the agency's facility on North State.

Telegram photos by Carolyn Plotts