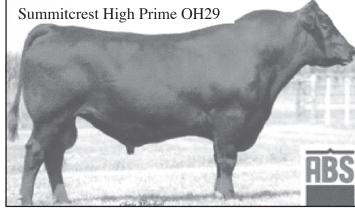

## Selling 70 Angus Bulls 40 Angus Heifers

Calving ease, superior carcass bull

High Prime: One of the largest offerings of sons. Calving Ease EPD's. Ranks among the top 1% of proven sires for \$G and among the top 2% for \$B, a

Marbling EPD among the top top 3% and a UREA EPD among the top 4%.