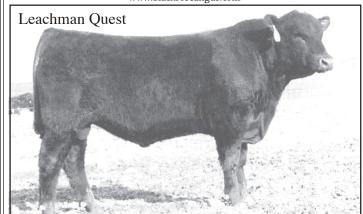

#### Blackrose **Angus**

Rob Spencer and Family

308-345-3377 308-340-3211

**Friday** March 24, 2006

1:00 p.m. CST

Tri State Livestock

Across from John Deere - McCook, NE \*\*\* Lunch Available\*\*\*

Unique Opportunity: 40 head of mostly A.I. Sired Females Females Represented: Leachman Quest, CF right Design 1802, Gardens HighMARK, New Design 878, OCC Legend, Leachman Fundamental.

Other Sires Represented in the sale include: Connealy VRD 869, Leachman Exacta, Leachman Fundamental

> **BVD-PI** Tested Free www.blackroseangus.com

Calving ease, superior carcass, high maternal bull