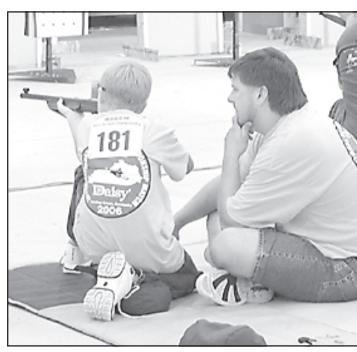

Coach Cameron Archer observes as Lane Archer fires aother shot from the kneeling position. He recorded a 91.02 score.

Cameron Archer looks down range.

Coach Cameron Archer loads the BB gun for Caleb Vanover's next shot from the tough standing position