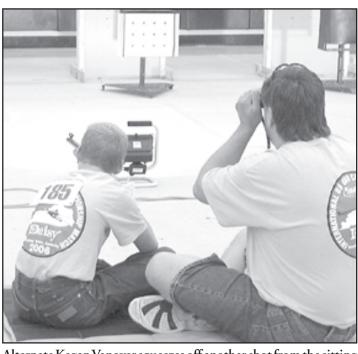

## Your Marksmanship Was Among The Best of the Best!

Assistant Coach Brian McMullen checks a Norton shooter's score from the kneeling position as Chance McMullen waits for his turn on the firing line.

Alternate Kegan Vanover squeezes off another shot from the sitting position as Coach Cameron Archer checks the target with binoculars. Kegan shot a 95.03 score.