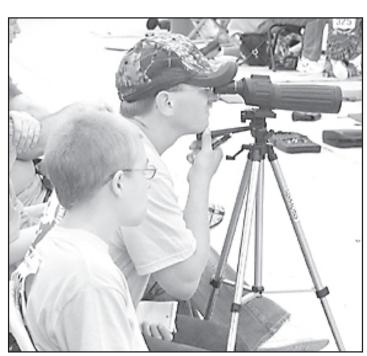

## Your Marksmanship Was Among The Best of the Best!

Assistant Coach Brian McMullen checks a Norton shooter's score from the kneeling position as Chance McMullen waits for his turn on the firing line.

Alternate Kegan Vanover squeezes off another shot from the sitting position as Coach Cameron Archer checks the target with binoculars. Kegan shot a 95.03 score.