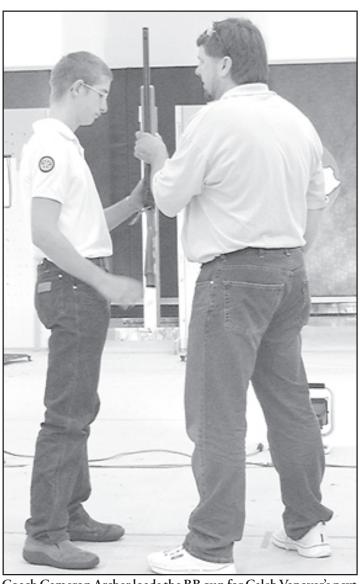

Coach Cameron Archer observes as Lane Archer fires aother shot from the kneeling position. He recorded a 91.02 score.

Cameron Archer looks down range.

Coach Cameron Archer loads the BB gun for Caleb Vanover's next shot from the tough standing position