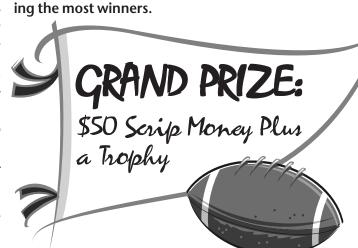

# \$30 in Scrip Money Awarded Each Week!

1st Prize \$15, 2nd Prize \$10, 3rd Prize \$5

> 7) All decisions are final. Prizes of \$15, \$10, and \$5 in scrip money will be awarded to the three persons picking the most winners each week.

> 8) The Grand Prize is \$50 in scrip money plus a trophy. It will be awarded at the end of the contest to the person picking the most winners.