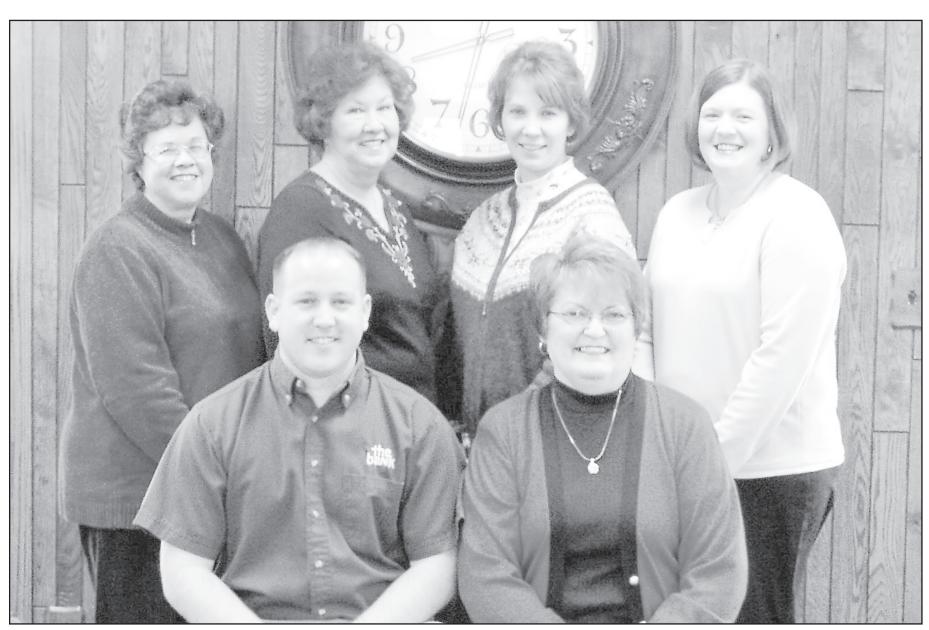

## Make The Bank, Your Bank

Pictured are, from left to right, front row: Bruce Weigel, Patricia VanDiest, back row: Virginia Harvey, Brenda Kaus, Kathryn Pfannenstiel, and Darcie Brooks

The Bank is 1 of 4 banks in the state of Kansas to receive an Outstanding rating for Community Reinvestment in 2007