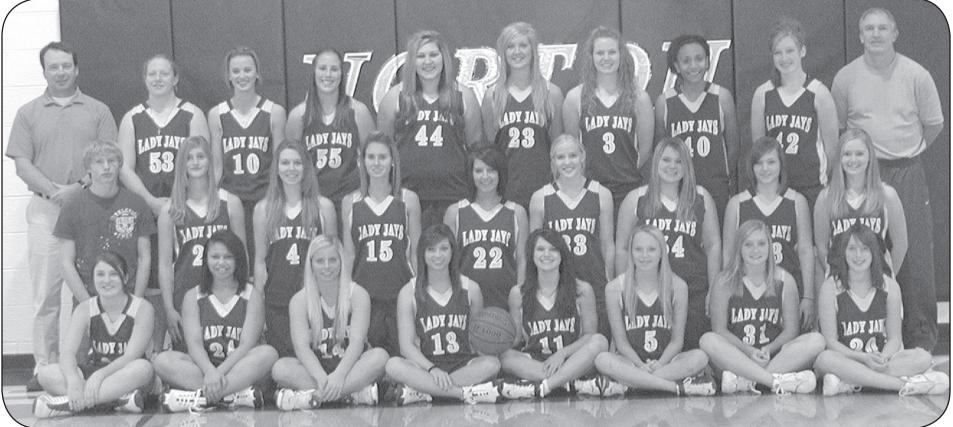

## NORTON COMMUNITY HIGH SCHOOL 2008-09 GIRLS BASKETBALL TEAM

From left, front row: Meaghan Peterson, Raven Brown, Ashlie Stewart, Taylor Rossi, Hannah Waggoner, Kaylen Rossi, Tiffany Eagleburger, Alyssa Boser; second row: Manager Bryan Henry, Dustyna Sprigg, Katharine Roy, Laura Lee Baird, Shelby Jones, KaraJoe Jones, Fayth Davenport, Kylie Nuzum, Caren Thomson; back row: Assistant Coach George Rossi, Hayli Bozarth, Kendra Engelbert, Amanda Ray, Kaitlyn Wolf, Lacy Keilig, Lacey Wallingford, Alexis Henson, Erin Terrell, Head Coach Kevin Jilka. Not pictured: Sady Keilig, Assistant Coach Joan Bolt.