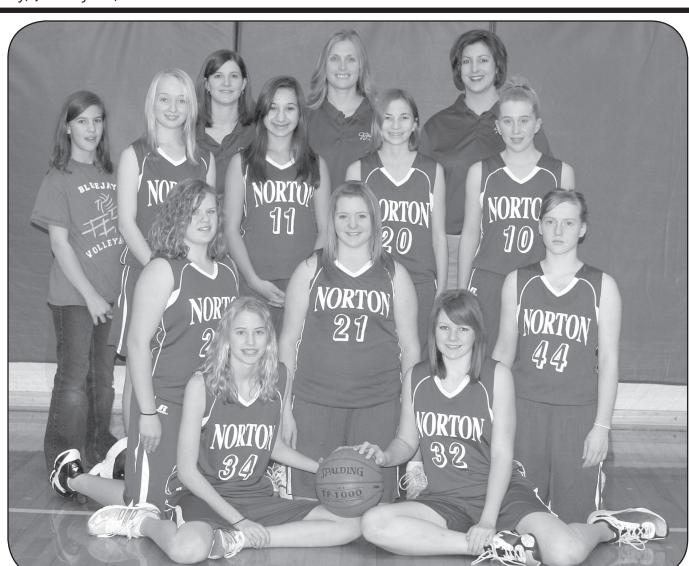

THE NORTON TELEGRAM

**NORTON JUNIOR** HIGH EIGHTH GRADE 2008-09 **GIRLS BASKETBALL TEAM** 

Front row, left to right: Kamilla Jones, Brianna Karnopp; Second row: Alec Melvin, Teslee Nickell, Jade Cressler; third row: Emily Schulze, Katie Koch, Juliana Miller, Sierra Black, Shelbi McKenna; back row: Coaches Cayla Cox, Cheri Brooks, Olivia Krehbiel.