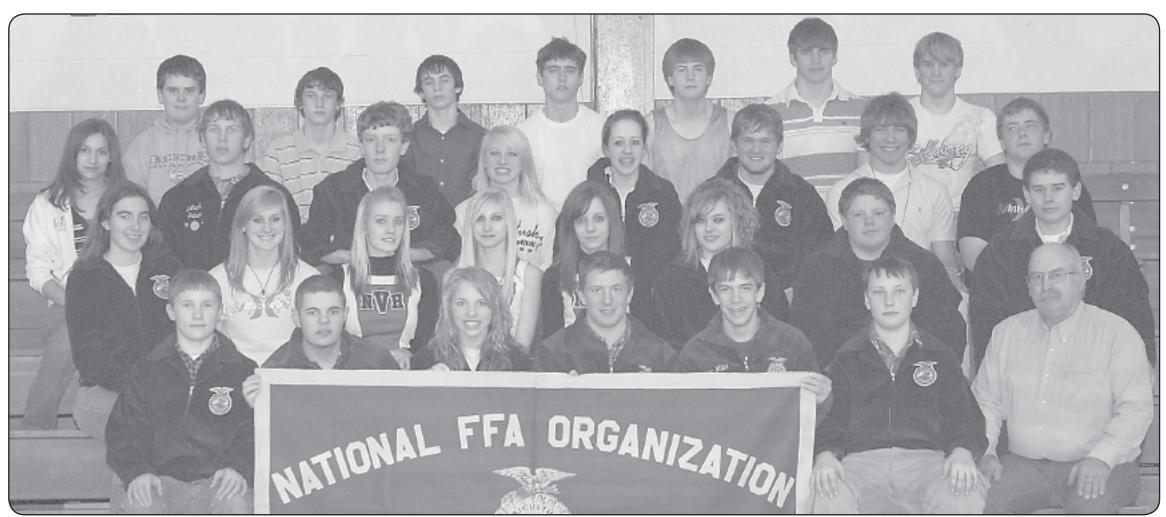

## Norton Future Farmers of America

Front row, from left: Caleb Vanover, Ashley Esslinger, Jessica Reeves, Emily Juenemann, Hannah Fulton, Chris Maddy and Kyra Fulton. Second Row: Zach Bainter, Kegan Vanover, Robert Blecha, Troy Bainter, Ryan Blecha, Samantha Cook and Miranda Mock. Third Row: Billy Broeckelman, Chance McMullen, Donny Hildebrand, Jeremy Sproul, Tye Nickell, Luke Ninemire, Nikki McVey Ellis, DJ Ebner and Kylee Ford.

and Jade Braun. Fourth Row: Gaia Cazzaniga, Scott Arehart, Tyler Esslinger, Tyler Cook, Landon Keiswetter, Trey Millan and Damien Davis. Fifth Row: Kayla Scheetz, Jesse Gallentine, Brennon Salem, Alec Gilgenbach, Jacob VanSkike, Meaghan Peterson and David Cressler. Sixth Row: RJ