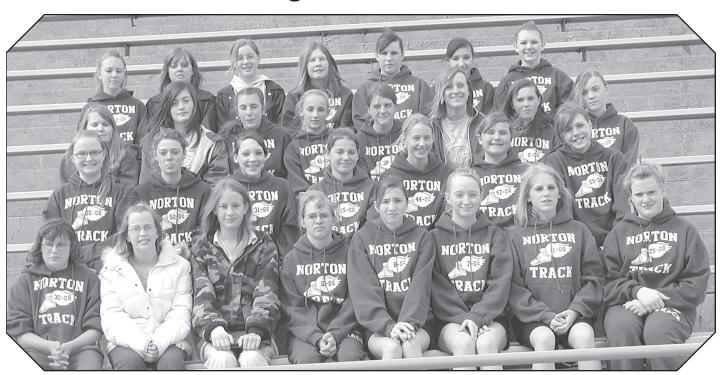

## NORTON JUNIOR HIGH TRACK TEAMS

NORTON JUNIOR HIGH TRACK TEAM: Pictured are, from left, front row: Desiree Skrdlant, Suzie Whitemanager, Megan Arehart-manager, Katelyn Pell, Sierra Black, Katie Koch, Maggie Henry, Cristie Nelson; second row: Haley Wallingford, Katelyn Engelbert, Darcy Bainter, LaNae Dial, Kamilla Jones, Jade Braun, Hannah Goss; third row: Hannah Pollock, Johnnye Ruder, Bailey Ambrosier, Marisa Maddy, Christine Holtzmeister, Alexis Lively, Jordyn Gosselin, Kristen Burge; fourth row: Makayla Cadwalander, Maggie Spradlin-manager, Kelsey Mordecai-manager, Ashley Hildebrand, Kathryn Boteler, Julianna Miller, Brianna Karnopp. Not pictured: Alec Melvin, Teslee Nickell, Rickelle Green, Julia Kent, Kaitlyn Campbell.