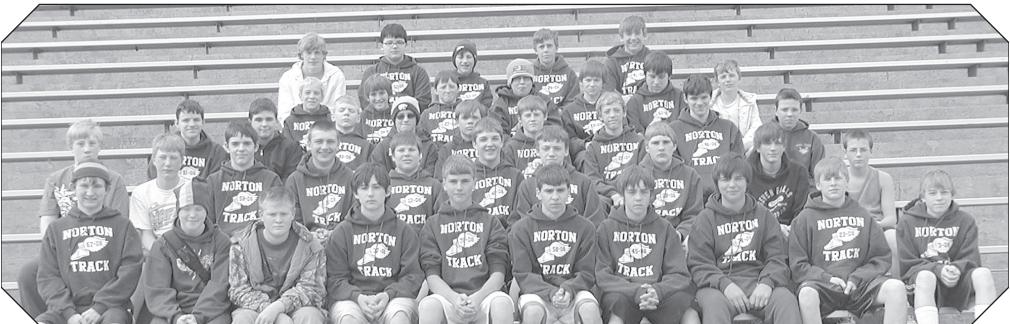

NORTON JUNIOR HIGH BOYS TRACK TEAM: Pictured are, from left, front row: Lange Bigge, Dustan Daniels, Zach Esslinger, Jordan Hartwell, Dylan Sprigg, Austin Hager, Tanner Furbush, Lane Vanover, Lane Archer, Javen Colip; second row: Austin Duscher, Lucas Engel, Travis Cressler, Kolton Harting, Treven Rossi, Carson McKenna, John Risewick, Jared Bohl, Cassius Dole, Wyatt Wentz; third row: Gabe Bird, Isaac Shaefers, Keith Sander, Trever Lewis, Cody Temmel, Alec Hager, Marc Miller, Zach Bird, Chris Chambers; fourth row: Garret Otter, Drew Schrum, Toby Nickell, Cole Renner, Jared Shelton, Dalton Miller, Chris Fisher; fifth row: Eli Bozarth, Landon Slipke, Ethan Ross, Andrew Ellis, Jacob Brooks. Not pictured: John Renner, Alex Riggins, Ryan Bainter.