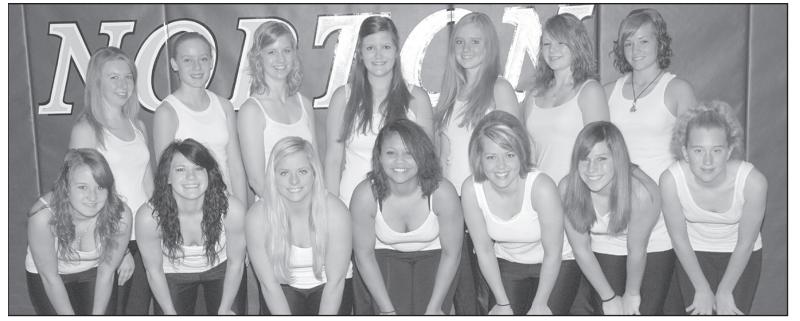

- Telegram photo by Dick Boyd

2009 NORTON COMMUNITY HIGH SCHOOL DANCE TEAM — Pictured are, from left, front row: Brae Bigge, Hannah Waggoner, Ashlie Stewart, Raven Brown, Bethany Winkel, Katherine Boteler, Shelbi McKenna; back row: Mariah Farber, Kelsey Mordecai, Bekah Streck, Rachel Shepard, Caren Thomson, Brianna Karnopp, Kylie Nuzum, Lindsay Wilson is the team coach. Telegram photo by Dick Boyd