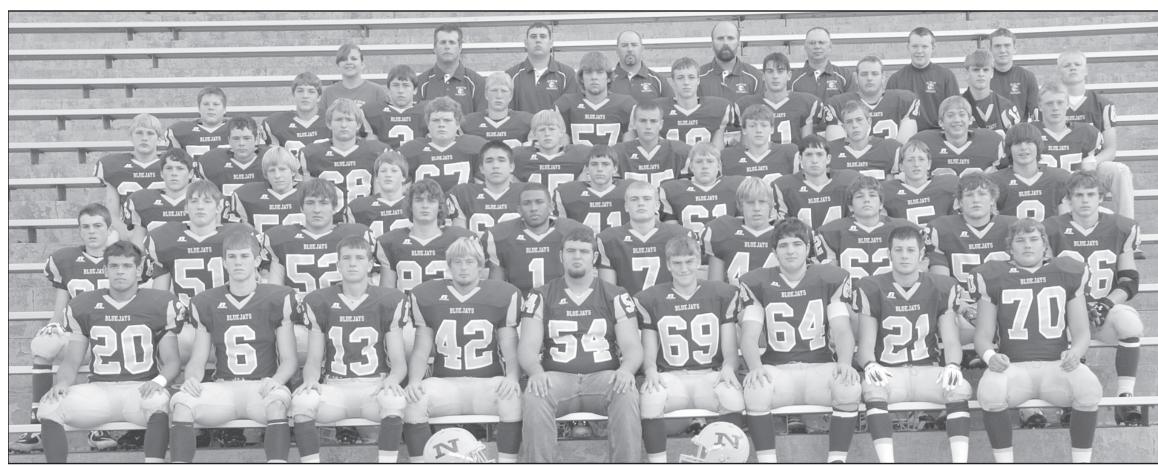

## Go "Fighting" Norton Blue Jays

NORTON COMMUNITY HIGH SCHOOL 2009 FOOTBALL **TEAM** -- Pictured are, from left, front row: Zane Perez, Ashton Draper, Connor Pfannenstiel, J.D. Gall, Robert Derauf, Marcus Herman, Tyler Cook, Landon Hamel, Jake Romey; second row: R.J. Ellis, Ryan Blecha, Kaid McKenna, Justin Griffith, Terrell Lane, Spencer Shirk, Jeremy Sproul, Landon Keiswetter, Luke Ninemire, Rylee

Stanley; third row: Robert Blecha, Damien Davis, Taylor Meder, Cayleb Campbell, Justin Waggoner, Kurt Douglas, Caleb Laughlin, Tye Nickell, Trey Millan; fourth row: Jared Bohl, Cody Ellis, Lane Bigge, Alex Riggins, Lane Archer, Dylan Sprigg, John Risewick, Andrew Ellis, Jacob Brooks, Eli Bozarth; fifth row: Treven Rossi, Carson McKenna, Dalton Miller, Lucas Engel, Casey Temmel, Jordan Wahlmeier, Dillon McConney, Tyler Lewis, Bill Broeckelman, Dakota Dreher; back row: Manager Shelby Schaefers, Assistant Coach David Stover, Assistant Coach Wade Church, Head Coach Lucas Melvin, Assistant Coach Tony Fiscus, Assistant Coach Todd Fulton, Manager Dustan Daniels, Manager David Cressler.