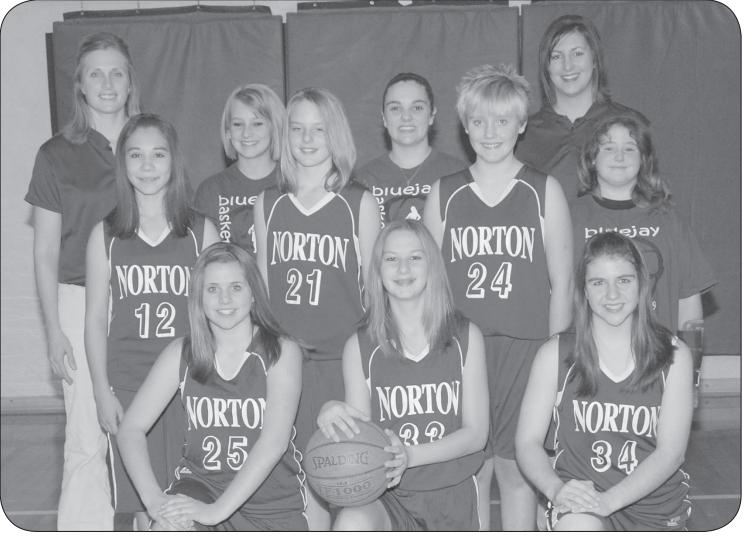

## Norton Junior High Seventh Grade 2009-10 Girls Basketball Team

Pictured are, from left, front row: Erin Archer, Kaitlyn Bohl, Morgan Farber; second row: Adrienne Hager, Sierra Griffith, Kayla Coffey, Elaine Remington; back row: Head Coach Cheri Brooks, Manager Hannah Park, Manager Nicole Tacha, Assistant Coach Olivia Krehbiel.

— Telegram photo by Dick Boyd

Wishing all Area Athletes a Great and Injury Free Season!

Norton County Hospital and Doctors Clinic

102 E. Holme Norton, Kansas Phone: 785-877-3351

711 N. Norto Norton, Kansas Phone: 785-877-3305