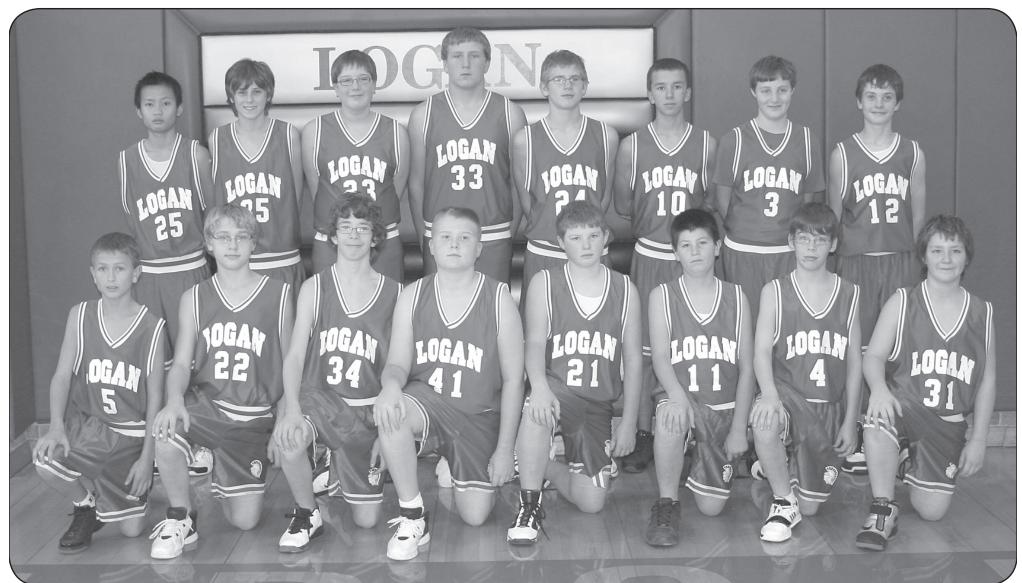

## LOGAN JUNIOR HIGH 2009-10 BOYS BASKETBALL TEAM

Front row, from left: Austin Tien, Devin Spargo, Clayton Rundle, Taylor Stramel, Logan Kiser, Chad Becker, Dale Fessler and Reuben Harmon; second row: Timothy Ko, Derek Schmidt, Ethan Buss, Alvin Ebner, Richard Zeiters, Brett Pinkerton, Regan Kats and Aaron Tien. Not pictured: Head Coach Chris Graham and Assistant Coach Logan Robinson, Dillon Schmidt and Kyle Pakkebier. Photo courtesy of Shannon Kats