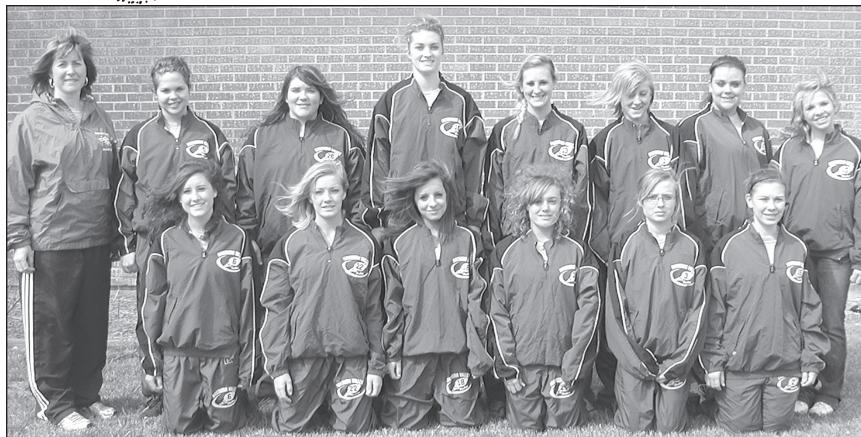

## **Northern Valley High School Girls Track Team**

Pictured are, from left, front row: Megan Cole, Ashley Constable, Melissa Hawks, Sarah Whitney, Hailey Rupp, Haley Graham; back row: Coach Staci Montgomery, Kenzie Chandler, Amber Sheley, Alison Cole, Caitlyn Patterson, Kenzie Stevens, Sophia Garcia, Manager Kayla Lowry. Not pictured: Erika Chandler.

> -Telegram photo by Dana Paxton

06 4-23-10 Spring Sports.indd 1

4/22/10 8:09:33 AM

area

residents

for your continued

support!

mpunnununun