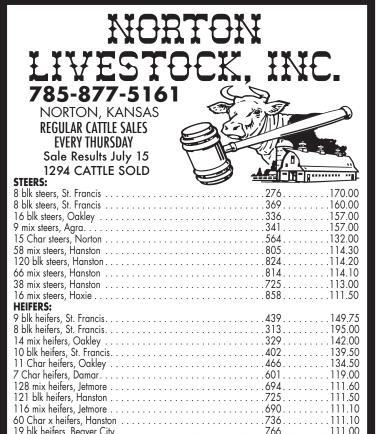

|                                                                                                                                                                                                                                                                      | 10 blk h      | eifers, St. I               |               |          |          |      | 402.      |             |
|----------------------------------------------------------------------------------------------------------------------------------------------------------------------------------------------------------------------------------------------------------------------|---------------|-----------------------------|---------------|----------|----------|------|-----------|-------------|
|                                                                                                                                                                                                                                                                      | 7 Char        | r heiters, C<br>haifarr, Da | Dakley<br>mar |          |          |      | 400.      |             |
|                                                                                                                                                                                                                                                                      | 128 mix       | heifers le                  | tmore         |          |          |      | 694       |             |
|                                                                                                                                                                                                                                                                      | 121 blk       | heifers. Ho                 | anston        |          |          |      | 725       |             |
|                                                                                                                                                                                                                                                                      | 116 mix       | cheifers. Je                | etmore        |          |          |      |           |             |
|                                                                                                                                                                                                                                                                      | 60 Cha        | r x heifers.                | Hanston .     |          |          |      | 736.      |             |
| 128 mix heifers, Jetmore<br>121 blk heifers, Hanston<br>116 mix heifers, Jetmore<br>60 Char x heifers, Hanston<br>19 blk heifers, Beaver City.<br>Clarence Tien-785-973-2231, Cellular-785-56<br>Monte Jessup-785-669-2556; Jan Tien-785-<br>Sudoku Solution #1867-M |               | 766.                        |               |          |          |      |           |             |
|                                                                                                                                                                                                                                                                      |               |                             |               |          |          |      |           |             |
|                                                                                                                                                                                                                                                                      |               |                             |               |          |          |      |           |             |
|                                                                                                                                                                                                                                                                      |               | 741011                      | ie jessop     | / 03-00/ | -2000, j |      | 00-77 0-2 | 2/44        |
|                                                                                                                                                                                                                                                                      |               |                             |               |          |          |      |           |             |
|                                                                                                                                                                                                                                                                      |               |                             |               |          |          |      |           |             |
|                                                                                                                                                                                                                                                                      | -             |                             | -             | _        |          |      |           |             |
| 9                                                                                                                                                                                                                                                                    | Sud           | oku                         | Solu          | ition    | #18      | 67-N | Л         |             |
| (                                                                                                                                                                                                                                                                    | Sud           | oku                         | Solu          | ition    | #18      | 67-N | Λ         |             |
| ,                                                                                                                                                                                                                                                                    | Sud           | oku                         | Solu          | ition    | #18      | 67-N | Λ         |             |
|                                                                                                                                                                                                                                                                      | Sud<br>1      |                             |               |          | _        | -    |           | Л           |
| ;                                                                                                                                                                                                                                                                    | Sud<br>1      | oku<br>5                    | Solu<br>2     | ition    | #18<br>7 | 67-N | /<br>8    | 4           |
|                                                                                                                                                                                                                                                                      | Sud<br>1      |                             |               |          | _        | -    |           | 4           |
|                                                                                                                                                                                                                                                                      | 1             | 5                           | 2             |          | 7        | 3    | 8         | 4           |
|                                                                                                                                                                                                                                                                      | Sud<br>1<br>9 |                             |               |          | _        | -    |           | 4           |
|                                                                                                                                                                                                                                                                      | 1             | 5                           | 2             |          | 7        | 3    | 8         | 4<br>2      |
|                                                                                                                                                                                                                                                                      | 1             | 5<br>3                      | 2<br>4        | 6<br>1   | 7<br>5   | 38   | 8<br>6    | 4 2         |
|                                                                                                                                                                                                                                                                      | 1             | 5<br>3                      | 2<br>4        | 6<br>1   | 7<br>5   | 3 8  | 8<br>6    | 4<br>2<br>1 |
|                                                                                                                                                                                                                                                                      | 1             | 5                           | 2             |          | 7        | 3    | 8         | 4<br>2<br>1 |