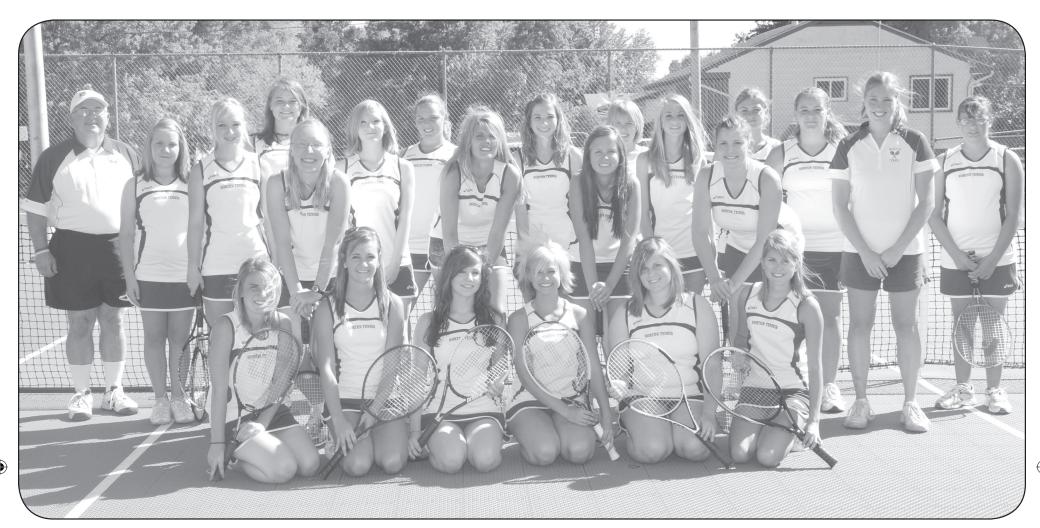

## Norton Community High School 2010 Tennis Team

**2010 NORTON COMMUNITY HIGH SCHOOL TENNIS TEAM** - Pictured are, from left, front row: Meagan Peterson, Ashley Millan, Kaitlyn Ross, Kelsie Griffith, Katie Scott, Kyra Fulton; second row: Rees Carlson, Morgan Baumann, Nikki McVey, Rachel Shepard, Assistant Coach Crystal Montgomery; third row: Katie Koch, Ruth Kendell, Sierra Black, Tawni Griffey, Carlo Jo Long; back row: Head Coach Jim Green, Hannah Pollock, Rickele Green, Jessica White, Danielle Wagoner, Kristen Leibhart, Desiray Skrdlant. - Telegram photo by Dick Boyd