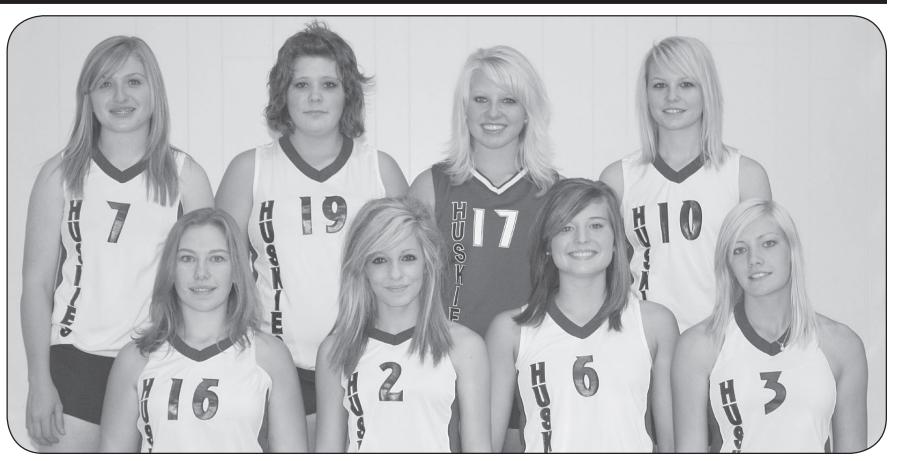

Northern
Valley
High
School
2010
Volleyball
Team

2010 NORTHERN VALLEY HIGH SCHOOL VOLLEYBALL TEAM — Pictured are, from left, front row: Haley Graham, Melissa Hawks, Erika Chandler, Ashley Constable; back row: Staci Dole, Kellie Whittenburg, Cassie Lowry, Kelsey Raburn. Not pictured: Head Coach Chuck Zimmerman and Assistant Coach Gimmy Jo Rose — Telegram photo by Rayleen Shelton ⊕