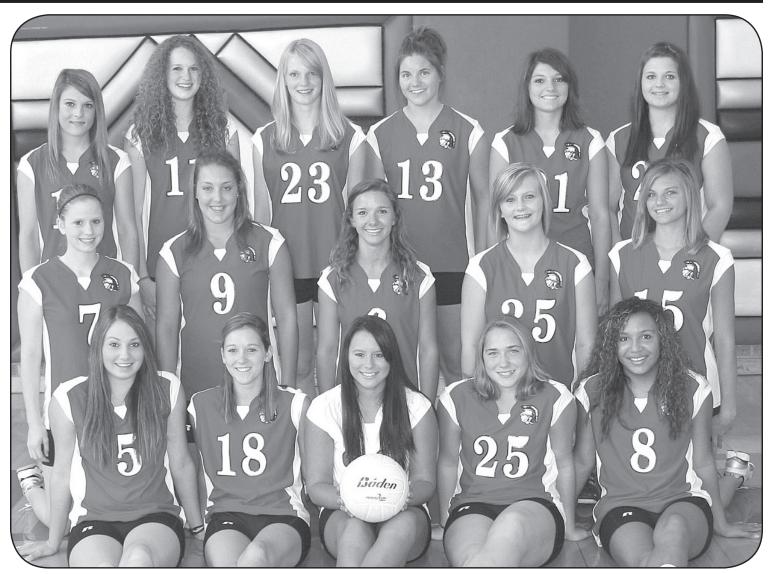

Logan High School

2010 Volleyball Team

**2010 LOGAN HIGH SCHOOL VOLLEYBALL TEAM** — Pictured are, from left, front row: Samantha Tien, Beverley Sammons, Valerie Morris, Kari Prather and Alethea Bennett; second row: Katie Becker, Caley Greving, Hannah Pinkerton, Samantha Pakkebier and Whitney Mulder; third row: Michaela Girard, Cynthia Bressler, Marci Glennemeier, Marcy Gaines, Brooke Hammond and Katie Babcock. Not pictured: Head Coach Robin Van Laeys and Assistant Coach Paul Prewo. — *Photo by Shannon Kats* 