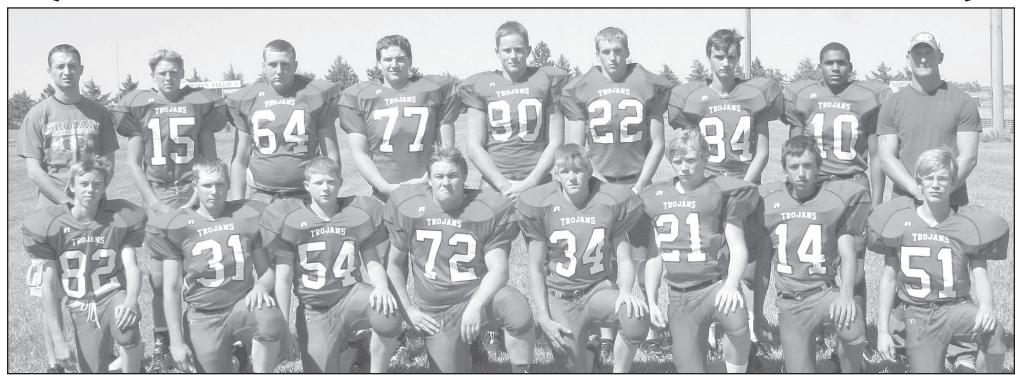

## Logan High School 2010 Football Team

**2010 LOGAN HIGH SCHOOL FOOTBALL TEAM** — Pictured are, from left, front row: Kyle Pakkebier, Lane Archer, Logan Kiser, Kris Ebner, Tracy Archer, Dillon Schmidt, Brett Pinkerton and Austin Allen; back row: Assistant Coach Brandon Gehring, Lane Archer, Alvin Ebner, Mark Pakkebier, Rob Willoughby, Brady Tien, Dalton Schneider, Albert Tello and Head Coach Cody Hilburn. Not pictured: Charles Becker, Chad Becker and Manager Jordan Girard.

– Photo by Shannon Kats