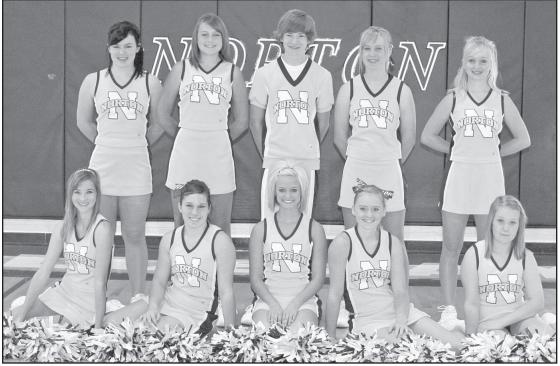

Friday, September 24, 2010

THE NORTON TELEGRAM

FALL SPORTS

Page 11

Norton Community High School 2010 Cheerleaders and Dance Team

**2010 NORTON COMMUNITY HIGH SCHOOL CHEERLEADERS** - Pictured are, from left, front row: Sierra Black, Katherine Boteler, Kelsey Griffith, Caren Thomson, Hannah Pollock; back row: Rachael Slipke, Kayleigh Norwood, Jared Shelton, Alexis Lively and Katie Koch. – *Telegram photo by Charlotte Stephenson* 