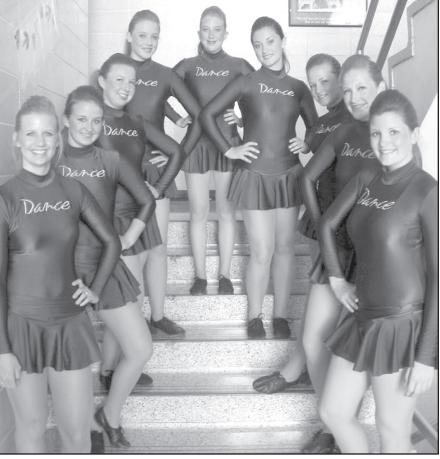

**2010 NORTON COMMUNITY HIGH SCHOOL DANCE TEAM** - Pictured are, from left, front row: Becca Streck, Brae Bigge, Mariah Farber, Kelsey Mordecai, Shelby McKenna, Johnnye Ruder, Kylie Nuzum, Erin Terrell and Rachel Shepard.

– Telegram photo by Charlotte Stephenson

A