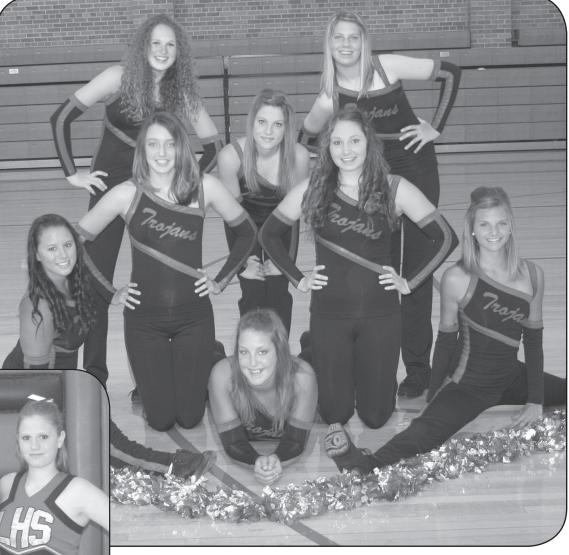

## Logan High School 2010 Cheerleaders

**2010 LOGAN HIGH SCHOOL CHEERLEADERS** — Pictured are, from left, front row: Katie Babcock and Christina Benton; second row: Crysta Stanton, Chelsi Schlehuber, Hannah Pinkerton, Kari Prather and Katie Becker. Sponsors are Karen Boys, Becky Pakkebier, Judy Stanton and Lea Zillinger.