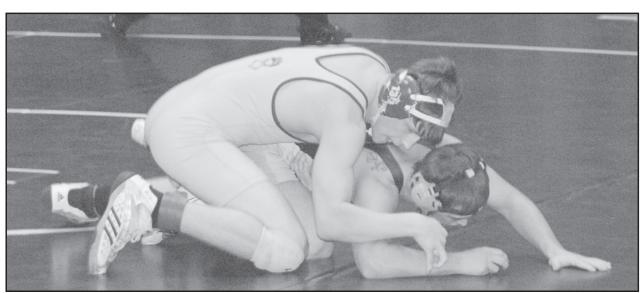

Norton's 135 pound wrestler Brett Terrell, ranked No.2 in the state, faced No.1 state ranked Dalton Davis, Lakin, in the Regional championship finals on Saturday in Goodland. It was a tight match but Terrell prevailed 3-2 to win the championship. For his efforts, Brett was also chosen by the Norton coaches as Norton's "Wrestler of the Week". Above, Terrell is trying to breakdown Davis during the match. - Telegram photo by Dick Boyd