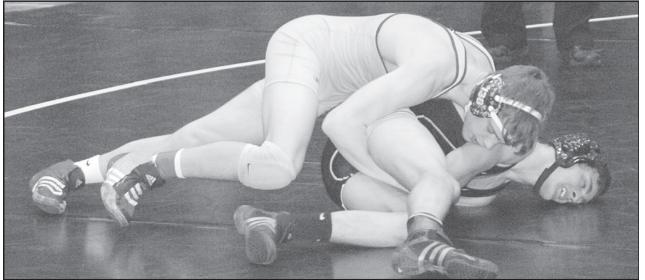

The Blue Jays' No.1 state ranked 130 pound wrestler Troy Bainter is pictured attempting to tilt No.3 state ranked Seth Miller, Goodland, during their Regional championship match on Saturday evening in Goodland. Troy took care of business, winning a 5-0 decision for the title. - Telegram photo by Dick Boyd