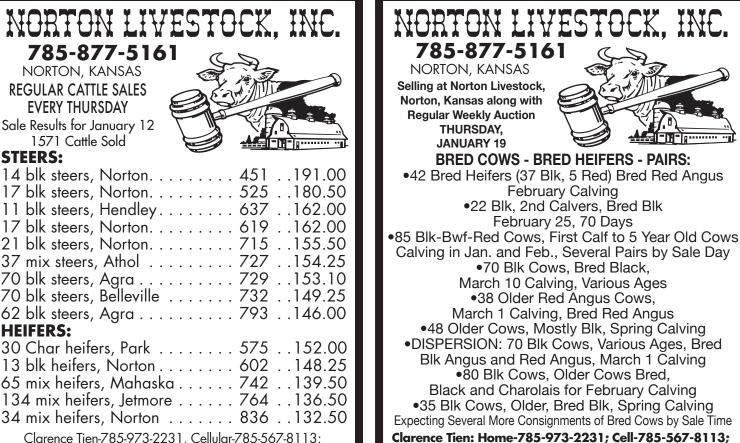

| NORTON LIV                                                                                                                                                                                                                                                                                         | ESTE                                  | EK,                                                         | INC.                                                                      |
|----------------------------------------------------------------------------------------------------------------------------------------------------------------------------------------------------------------------------------------------------------------------------------------------------|---------------------------------------|-------------------------------------------------------------|---------------------------------------------------------------------------|
| <b>785-877-516</b><br>NORTON, KANSAS<br>REGULAR CATTLE SALES<br>EVERY THURSDAY<br>Sale Results for January 12<br>1571 Cattle Sold                                                                                                                                                                  |                                       |                                                             |                                                                           |
| STEERS:                                                                                                                                                                                                                                                                                            |                                       |                                                             |                                                                           |
| <ul> <li>14 blk steers, Norton</li> <li>17 blk steers, Norton</li> <li>11 blk steers, Hendley.</li> <li>17 blk steers, Norton</li> <li>21 blk steers, Norton</li> <li>37 mix steers, Athol</li> <li>70 blk steers, Agra</li> <li>70 blk steers, Belleville</li> <li>62 blk steers, Agra</li> </ul> | · · · · · · · · · · · · · · · · · · · | 525 .<br>637 .<br>619 .<br>715 .<br>727 .<br>729 .<br>732 . | .180.50<br>.162.00<br>.162.00<br>.155.50<br>.154.25<br>.153.10<br>.149.25 |
| HEIFERS:<br>30 Char heifers, Park .<br>13 blk heifers, Norton .<br>65 mix heifers, Mahaska<br>134 mix heifers, Jetmore                                                                                                                                                                             | <br>                                  | 602 .<br>742 .                                              | .148.25<br>.139.50                                                        |

Clarence Tien-785-973-2231, Cellular-785-567-8113; Monte Jessup-785-669-2556; Jan Tien-785-973-2744

| VORTON LIVESTOC                                    | Κ, Ξ |
|----------------------------------------------------|------|
| 785-877-5161<br>NORTON, KANSAS                     | ST   |
| EGULAR CATTLE SALES<br>EVERY THURSDAY              |      |
| Ile Results for January 12                         |      |
| TEERS:                                             |      |
| 4 blk steers, Norton 45<br>7 blk steers, Norton 52 |      |
| 1 blk steers, Hendley                              | 7    |
| blk steers, Norton 71                              |      |