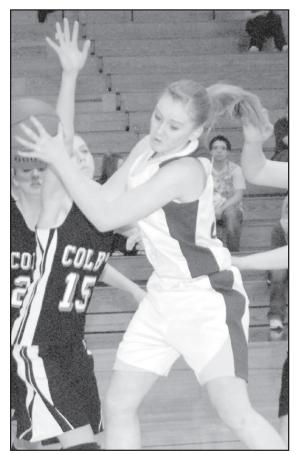

Norton senior post Caren Thomson outhustles Lady Eagle defenders as she grabs a rebound during the Lady Jays' contest with Colby in the NCHS Stull Gym in Norton on Tuesday, Feb.

— Telegram photo by Dick Boyd