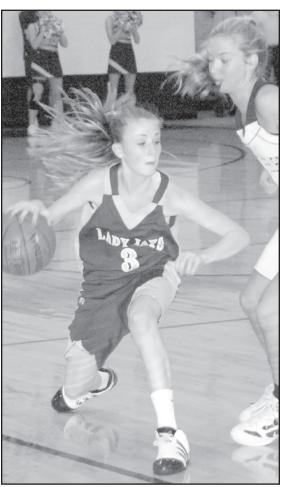

ball away from an Ellis defender as she brings it downcourt during the Lady Jays' game with the Lady Railroaders on Friday, Feb. 17 in Ellis.
— Telegram photo by Dick Boyd

Lady Jay sophomore guard Katelyn Engelbert fires Norton junior guard Kamilla Jones keeps the a three-point shot during Norton's hard-fought Norton junior point guard Tawni Griffey drives Lady Jay senior post Erin Terrell blocks out an in the Chuck Newlin Gym in Phillipsburg on Tuesday, Feb. 28.

- Telegram photo by Dick Boyd

Sub-State Tournament game with Phillipsburg past a Lady Panther defender during the Class Ellis defender as she brings down a rebound 3A Sub-State Basketball Tournament game in Phillipsburg on Tuesday, Feb. 28.