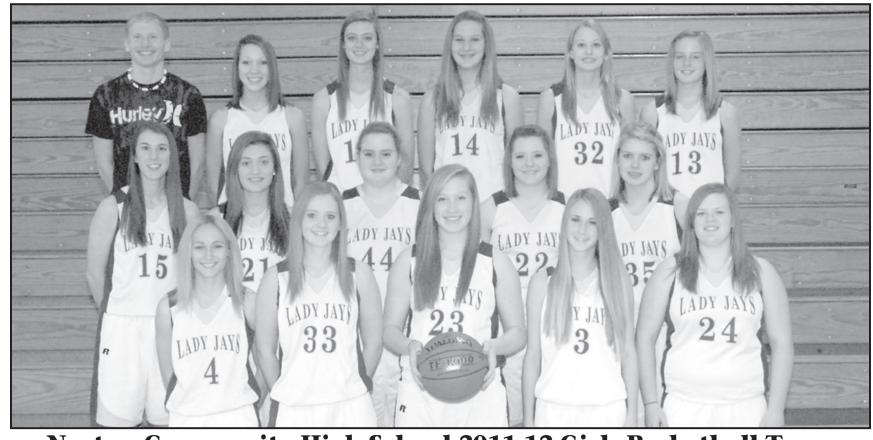

## Congratulations Norton Girls and Boys

Norton Community High School 2011-12 Girls Basketball Team

Pictured are, from left, front row: Marisa Maddy, Caren Thomson, Erin Terrell, Tawni Griffey, Alec Melvin; second row: Bailey Ambrosier, Johnnye Ruder, Cristine Nelson, Teslee Nickell, Kayla Campbell; back row: Manager Bryan Henry, Darcy Bainter, Katelyn Engelbert, Katie Bohl, Kamilla Jones, Sierra Griffith. Not pictured: Head Coach Kevin Jilka, Assistant Coach George Rossi and Assistant Coach Joan Bolt. - Telegram photo by Dick Boyd