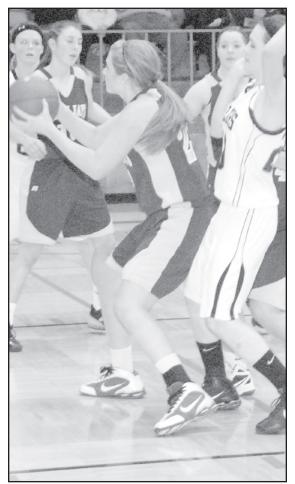

- Telegram photo by Dick Boyd

Sub-State Tournament game with Phillipsburg past a Lady Panther defender during the Class Ellis defender as she brings down a rebound 3A Sub-State Basketball Tournament game in Phillipsburg on Tuesday, Feb. 28.

- Telegram photo by Dick Boyd

during Mid-Continent League basketball action at Ellis on Friday, Feb. 17.

Proud Supporter of the **BLUE JAYS!!** 

— Telegram photo by Dick Boyd