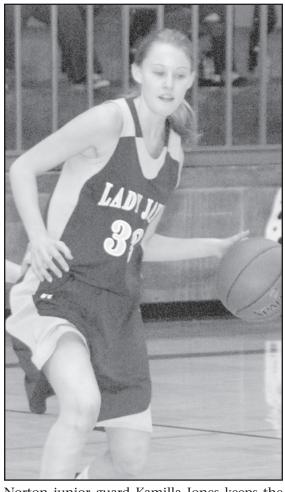

ball away from an Ellis defender as she brings it downcourt during the Lady Jays' game with the Lady Railroaders on Friday, Feb. 17 in Ellis.
— Telegram photo by Dick Boyd

Lady Jay sophomore guard Katelyn Engelbert fires Norton junior guard Kamilla Jones keeps the a three-point shot during Norton's hard-fought Norton junior point guard Tawni Griffey drives Lady Jay senior post Erin Terrell blocks out an in the Chuck Newlin Gym in Phillipsburg on Tuesday, Feb. 28.

- Telegram photo by Dick Boyd

Sub-State Tournament game with Phillipsburg past a Lady Panther defender during the Class Ellis defender as she brings down a rebound 3A Sub-State Basketball Tournament game in Phillipsburg on Tuesday, Feb. 28.