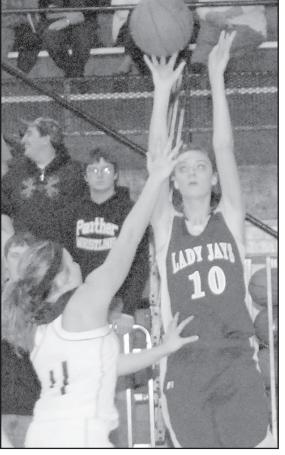

- Telegram photo by Dick Boyd

Sub-State Tournament game with Phillipsburg past a Lady Panther defender during the Class Ellis defender as she brings down a rebound 3A Sub-State Basketball Tournament game in Phillipsburg on Tuesday, Feb. 28.

- Telegram photo by Dick Boyd

during Mid-Continent League basketball action at Ellis on Friday, Feb. 17.

Proud Supporter of the **BLUE JAYS!!** 

— Telegram photo by Dick Boyd