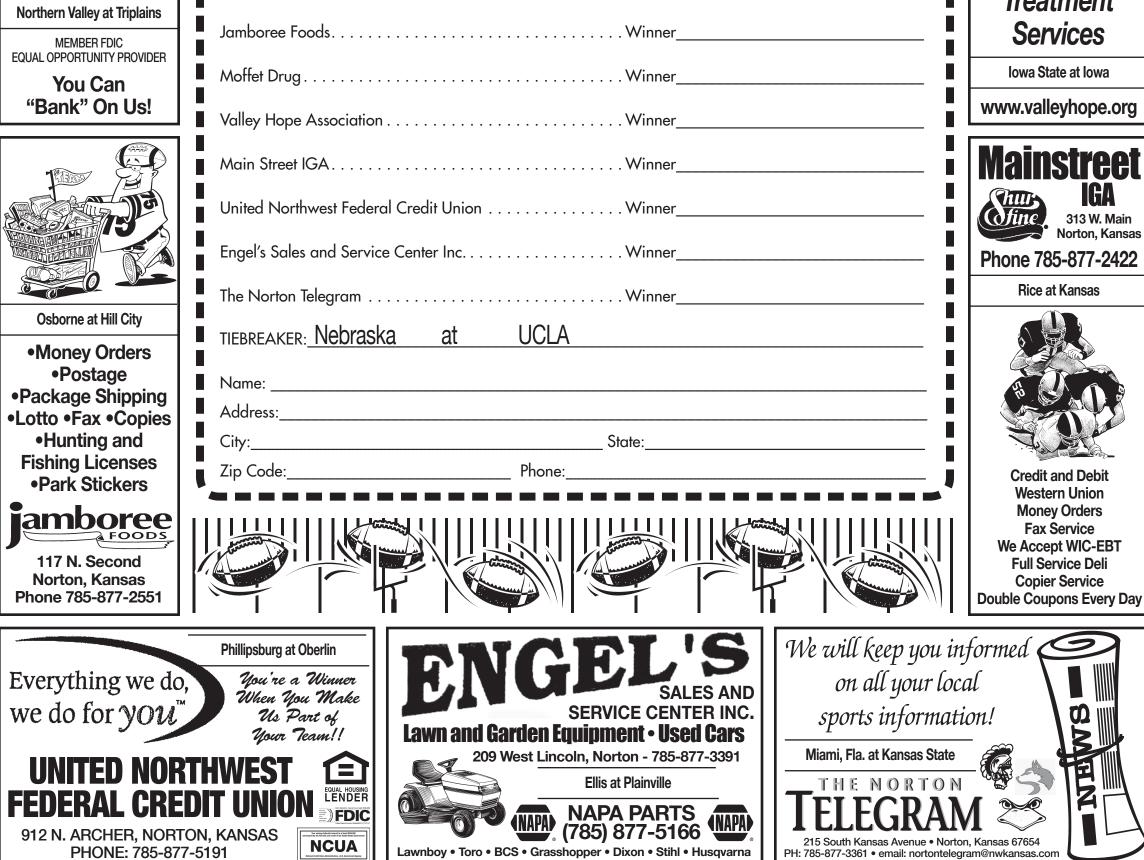

1) Anyone is eligible to enter except employees of this newspaper. will be awarded to the three persons picking the most winners each One entry per person.

2) Locate the football games listed in each sponsor's ad. Decide the winner of each. Then write each winner on the official entry blank beside the name of the sponsor in whose ad the game appears. WINNERS MUST BE MATCHED WITH THE PROPER SPONSOR'S NAME IN ORDER TO COUNT. Don't pick ties because the contest is based on winning teams.

3) Write in the score of the tiebreaker game listed on the entry blank. It will be used to determine the winner only when several contestants pick the same number of wins.

4) Clip out the entry blank shown on this page or pick up identical ones in the stores of any of the sponsoring firms. NO ENTRIES WILL BE ACCEPTED UNLESS ON OFFICIAL ENTRY BLANKS. 5) Bring entries to the Telegram office before 5 p.m. each Friday or

mail to The Telegram, 215 S. Kansas, in which case they must be postmarked by Friday.

7) All decisions are final. Prizes of \$15, \$10, and \$5 in scrip money week.

8) The Grand Prize is \$50 in scrip money plus a trophy. It will be awarded at the end of the contest to the person picking the most winners.

Nex-Tech.....Winner

FOR WEEK ENDING FRIDAY, Sept. 7