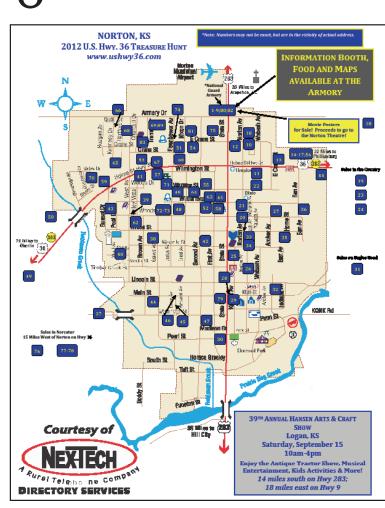

| 84 |                                              |                                |               | *              | - •        |                                                                                                           |





Two Models In Stock At The Old Price!!

Winchells Inc. Phillipsburg, Kansas 785-543-2118

## **NEEDING TO ADVERTISE?**

Send your Ad to The Norton Telegram via FAX or EMAIL

All We Need is Your Contact Information!

All We need is 10.

**EMAIL ADDRESS:** 

or dpaxton@nwkansas.com

OR

FAX NUMBER: Norton Telegram 785-877-3732

TELEGRAM 2

215 South Kansas Avenue Norton, Kansas, 67654 Phone: 785-877-3361



## NEWS EDITOR/REPORTER

for Kansas twice-weekly, about 4 1/2 hours east of Denver, near state reservoir, fishing, hunting, outdoor sports. This professional will be responsible for news content, supervision of part-time staff and correspondents, pagination, design and coverage, reporting to general manager. Also involved in award-winning series of joint news sections produced by regi