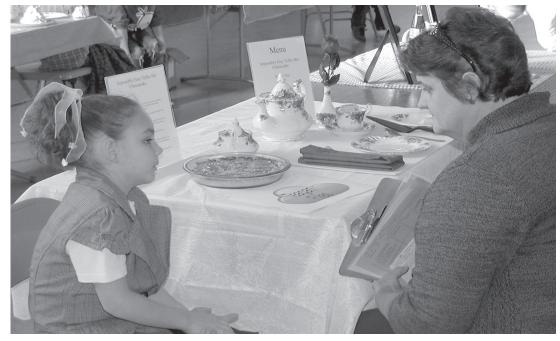

The commissioners said that last year they used the money to buy a sign machine for the county shop and this year they are looking to buy tarps to cover

The Norton County 4-H members hosted their Favorite Food Show on Sunday at the 4-H Building. (From left to right) Teagan Files, eight years old, explains to Foods Judge Anna Schremmer, Phillipsburg, how she prepared her 'Impossibly Easy Toffee Bar Cheesecake,' which received a Top Purple ribbon in Level 1. The Top Purple in Level 2 went to Stacie Elliott, the Top Purple in Level 3 went to Molly Maddy and the Level 4 Top Purple went to Wyatt Wentz. -Telegram photo by Mike Stephens