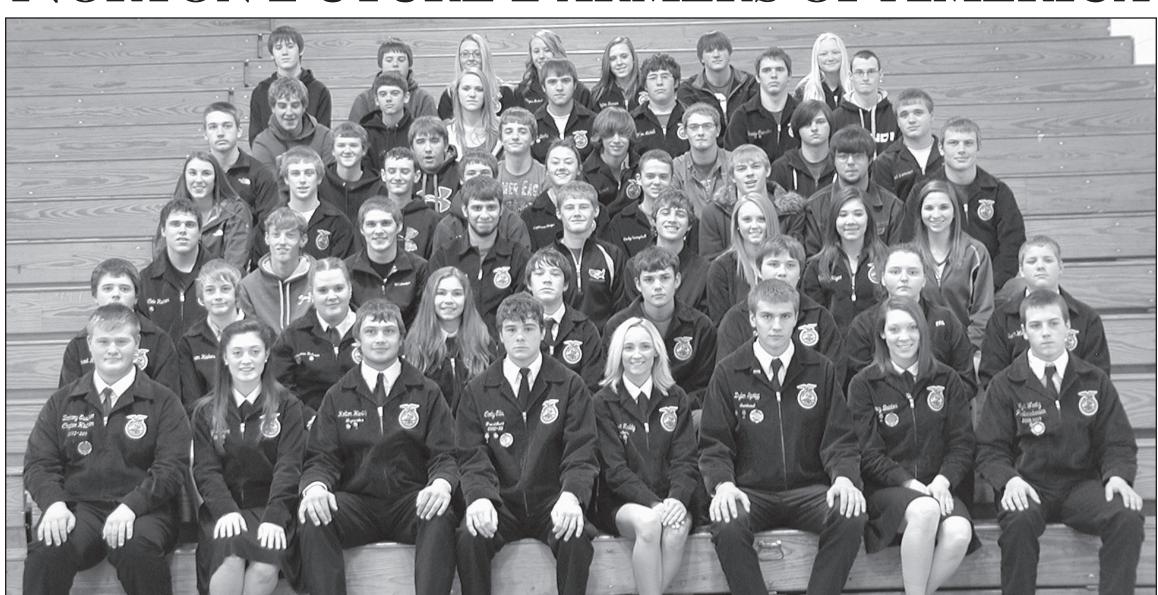

# NORTON FUTURE FARMERS OF AMERICA

NORTON 2013 FFA CHAPTER MEMBERS – Pictured are, from left, front row: Zach Esslinger, Johnnye Ruder, Kolton Harting, Cody Ellis, Marisa Maddy, Dylan Sprigg, Darcy Bainter, Wyatt Wentz; second row: Michael Kasson, Quinton Porter, Christine Nelson, Molly Maddy, Garret Otter, Andrew McMullen, Chandler Sumner, Ruby Shirley, Quinton Wentz; third row: Cole Renner, Andrew Smith, Jared Bohl, Austin Hager, Alec Hager, Dalton Vanover, Jesika Smith, Adrienne Hager, Sierra Black; fourth row: Bailey Ambrosier, Derek Rowh, Dalton Pfannenstiel, Riley Hager, Stephanie Hager, Cody Campbell, Javen Colip, Lane Vanover, Wyatt Harting; fifth row: Cameron Heikes, Ward Hayes, Nick Peterson, Ryan Thrailkill, Clay Vanover, Mickey Hahn, Chance Uehlin, Stewart Whitney; sixth row: Alec Otter, Brendon Frack, Sabrina Gibson, Rhett Blecha, Dalton Nickell, Travis Cressler, Trever Lewis; seventh row: James Berry, Mikey Cliffe, Brooke Sumner, Megan Arehart, Peyton Renner, Cassius Dole, Lexi Voss.

- Telegram photo by Dana Paxton