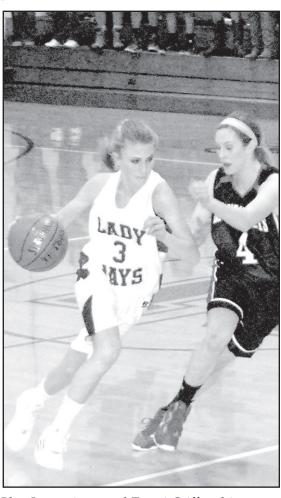

Telegram photo by Dick Boyd

Battling an Ellsworth Lady Bearcat for a rebound Norton senior guard Kamilla Jones looks for Lady Jay junior guard Johnnye Ruder puts up a post Alec Melvin.

— Telegram photo by Dick Boyd

Blue Jay senior guard Tawni Griffey drives past a Minneapolis player during Norton's Class 3A Sub-State Tournament action on a Minneapolis player during Norton's Class 3A Sub-State Tournament action on a Minneapolis defender during she is very accurate, during Class 3A Sub-State from left, junior post Bailey Ambrosier and senior the Lady Jays' Sub-State Tournament win on Tournament play versus Ellsworth on Thursday, Wednesday, Feb. 27 in the NCHS Stull Gym.

– Telegram photo by Dick Boyd

Feb. 28 in the NCHS Stull Gym.

Proud Supporter of the **BLUE JAYS!!** 

- Telegram photo by Dick Boyd