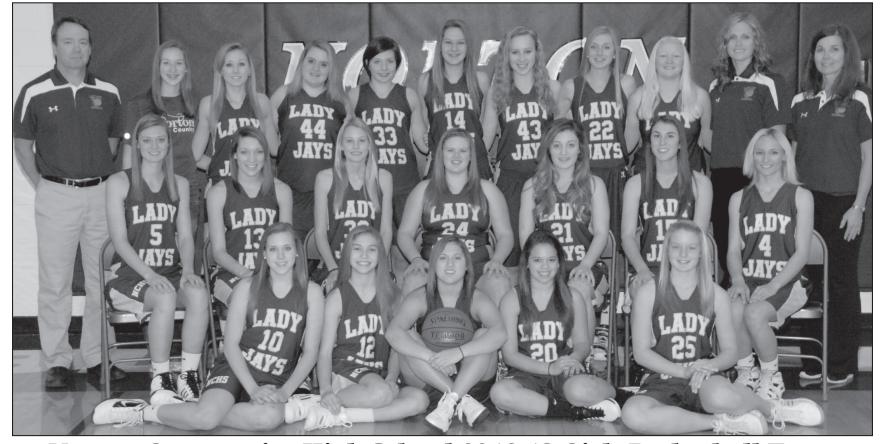

## Norton Community High School 2012-13 Girls Basketball Team

Pictured are, from left, front row: Peyton Renner, Molly Maddy, Alexus Hartwell, Kylie Perez, Sierra Griffith; second row: Kaitlyn Engelbert, Darcy Bainter, Kamilla Jones, Alec Melvin, Johnnye Ruder, Bailey Ambrosier, Marisa Maddy; back row: Head Coach George Rossi, manager Raenee Patterson, Hanna Brooks, Cristine Nelson, Sophie Mangolde, Katie Bohl, Lauren Mordecai, Casey Ambrosier, Lexi Voss, Assistant Coach Cheri Brooks; Assistant Coach Joan Bolt. Not pictured: Tawni Griffey. -Telegram photo by Dick Boyd