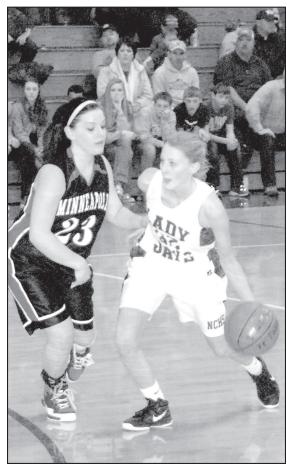

Norton junior guard Katelyn Engelbert dribbles past an Ellsworth defender during Class 3A Sub-State action on Thursday, Feb. 28 in the NCHS Stull Gym in Norton.

– Telegram photo by Dick Boyd

Sub-State victory on Wednesday, Feb. 27 in the NCHS Stull Gym in Norton.

Blue Jay senior guard Tawni Griffey drives past a Minneapolis player during Norton's Class 3A Sub-State Tournament action on a Minneapolis player during Norton's Class 3A Sub-State Tournament action on a Minneapolis defender during she is very accurate, during Class 3A Sub-State from left, junior post Bailey Ambrosier and senior the Lady Jays' Sub-State Tournament win on Tournament play versus Ellsworth on Thursday, Wednesday, Feb. 27 in the NCHS Stull Gym.