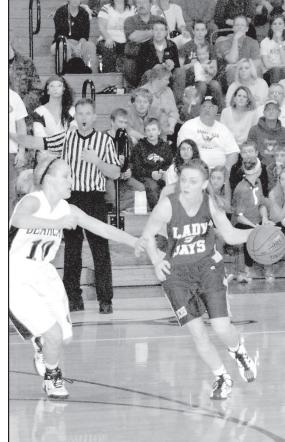

Norton junior guard Katelyn Engelbert dribbles past an Ellsworth defender during Class 3A Sub-State action on Thursday, Feb. 28 in the NCHS Stull Gym in Norton.

– Telegram photo by Dick Boyd

Sub-State victory on Wednesday, Feb. 27 in the NCHS Stull Gym in Norton.