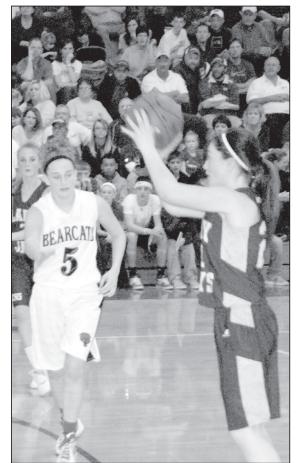

Telegram photo by Dick Boyd

Battling an Ellsworth Lady Bearcat for a rebound Norton senior guard Kamilla Jones looks for Lady Jay junior guard Johnnye Ruder puts up a post Alec Melvin.

— Telegram photo by Dick Boyd