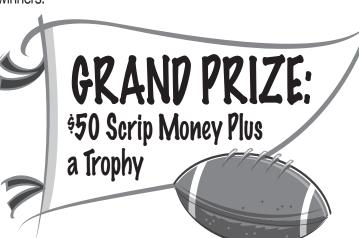

> 8) The Grand Prize is \$50 in scrip money plus a trophy. It will be awarded at the end of the contest to the person picking the most winners.