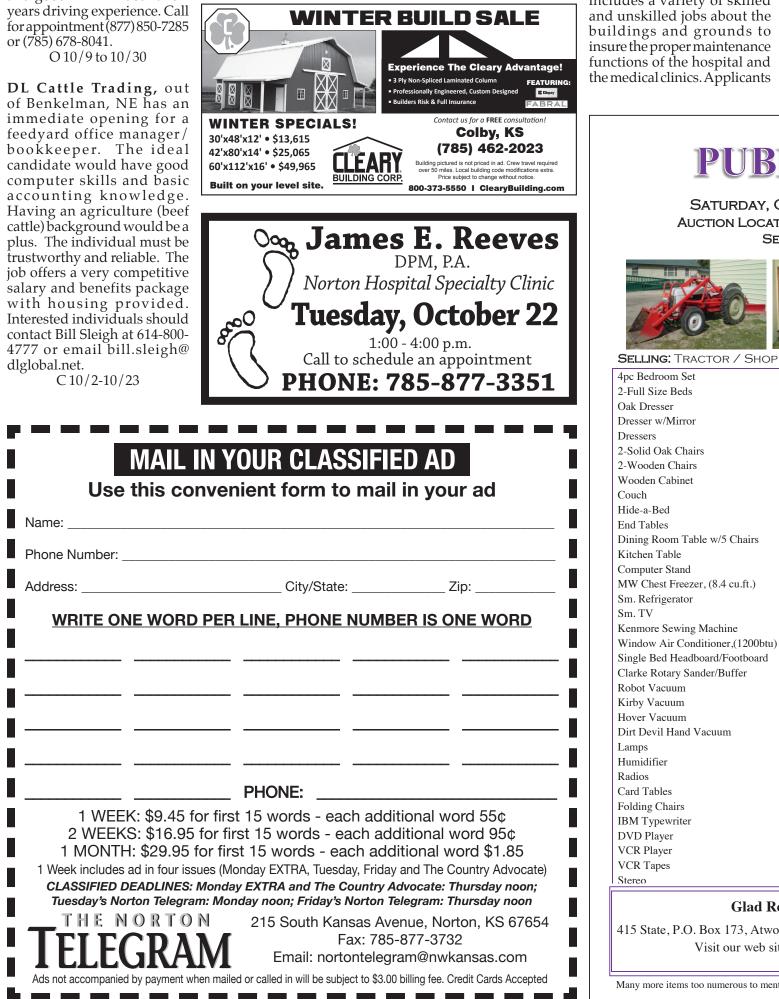

# PUBLIC AUCTION

SATURDAY, OCTOBER 19TH, 2013 @10:00 A.M. CT AUCTION LOCATION: 4-H BUILDING, N. HWY. 25, ATWOOD, KS SELLERS: RUBY LEOCHNER & ET AL

### SELLING: TRACTOR / SHOP & LAWN EQUIP/FURNITURE/APPLIANCES/ANTIQUES/MISC

Oak Cabinet w/Glass Doors 1950 8N Ford Tractor w/Loader & Blade, (Sharp) Hoosier Cabinet Murray Riding Mower 12.5 hp, Colonial Print Rocker 40"Deck Crosley Console Radio Gambles Riding Mower Underwood Typewriter w/Stand 2-Push Mowers Sterling Silver Tea Set Aluminum Ext. Ladder 2-Bevoled Mirrors Metal Cabinets Moonstone Hobnail Dish Set Tree Saw Coo-Coo Clock Lawn & Garden Tools Microwave Stand Lawn Spreader Toaster Oven Log Chains Tupperware Jack Stands Pots & Pans 2 ton Floor Jack Coffee Pot George Foreman Grill Power Pull Copper & Aluminum Wire Electric Skillet Shop Vac Wok Winchester Ammo Box Toastmaster Cool Edge Griddle Stoneware Dish Set Window Air Conditioner,(1200btu) Power Washer Battery Chargers Meat Grinders Gas Can West Bend Coffee Maker, (30cup) Quik Net Microwave Quarts Heater Corningware Wine Glasses Sled Plastic Tubs Cups & Saucer Sets TV Trays Ice Cream Maker Exercise Bike Canning Jars 2-Clothes Racks Straw Hats Rugs Picture Frames, (New) Blankets Christmas Decorations Bedspreads Material Crafts Throws Pillows Sewing Supplies Games/Puzzles Suitcases Golf Clubs Books