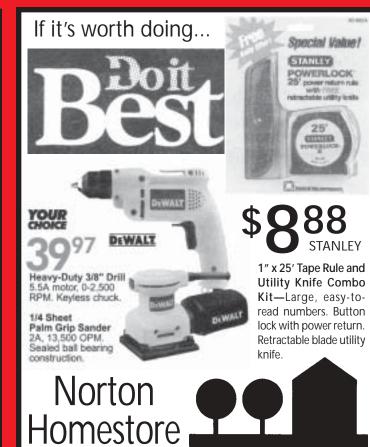

Coverings

Navy Blue Catnapper Sofa and Love Seat with Coffee Table and Two **End Tables** 

\$900.00

•Ashley Furniture •Dining Room Sets •Bedroom Sets •Symbol Mattresses Dayspring Greeting Cards

SANDER FURNITURE AND GIFTS