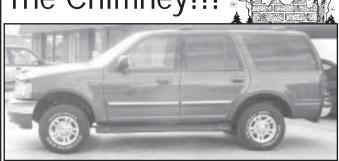

2000 FORD EXPEDITION, XLT-5.4 liter V-8, trailer tow package, running boards, rear heat and air, power seat, CD changer, center and overhead consoles, deluxe alloy spoke wheels, a super clean SUV with only 27,000 miles.