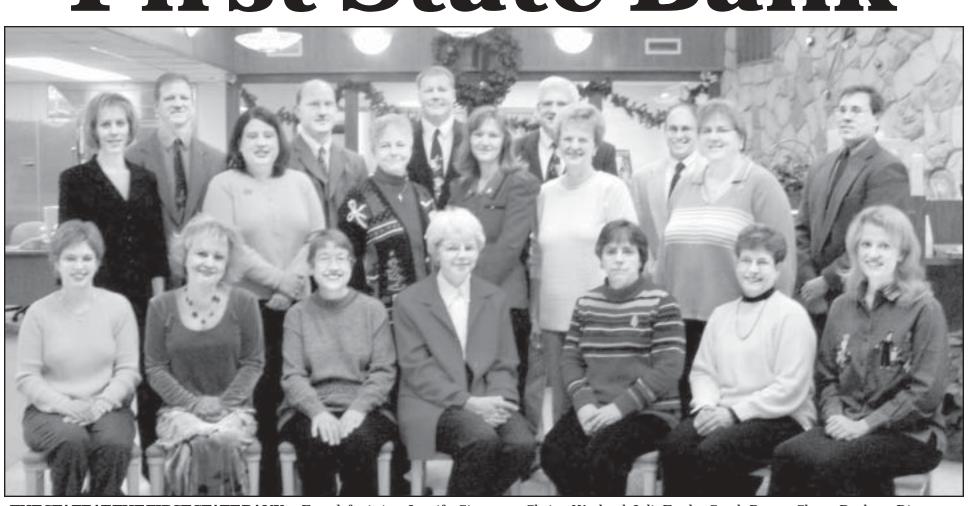

## To You from Your Many Friends at the First State Bank

**THE STAFF AT THE FIRST STATE BANK**—From left, sitting: Jennifer Simoneau, Christy Wayland, Julie Fowler, Sandy Preuss, Sherry Rushton, Diana McGee, LeAnn Shearer; second row: Ann Lewis, Elaine Gaer, Evelyn McDiffett, Lisa Kinderknecht, Barb Hansen, Dana Hanlon; Back row: John Engelbert, Mike Haresnape, Darin Schuckman, Mark Griffin, Trent Schoenberger, Craig Renner. Not Pictured: Sue Hillebrand and Norman and Gloria Nelson.